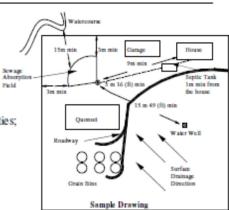

## SITE PLAN DIAGRAM

## DETAILS TO BE INCLUDED:

- Property: size (hectares/acres); dimensions, boundaries
- 2. Location and distances of the tank and/or private sewage works from:

  - all water sources on that property or adjoining properties;
     all buildings on that property or occupied dwelling on adjoining properties;
  - c) all water courses/sources within .5 kilometer;
  - d) all boundaries of that property.
- Surface drainage direction, 3.

NOTE: UNLESS EXEMPTED BY THE LOCAL AUTHORITY A PERCOLATION TEST WILL BE REQUIRED.

CONTACT YOUR LOCAL PUBLIC HEALTH OFFICER.