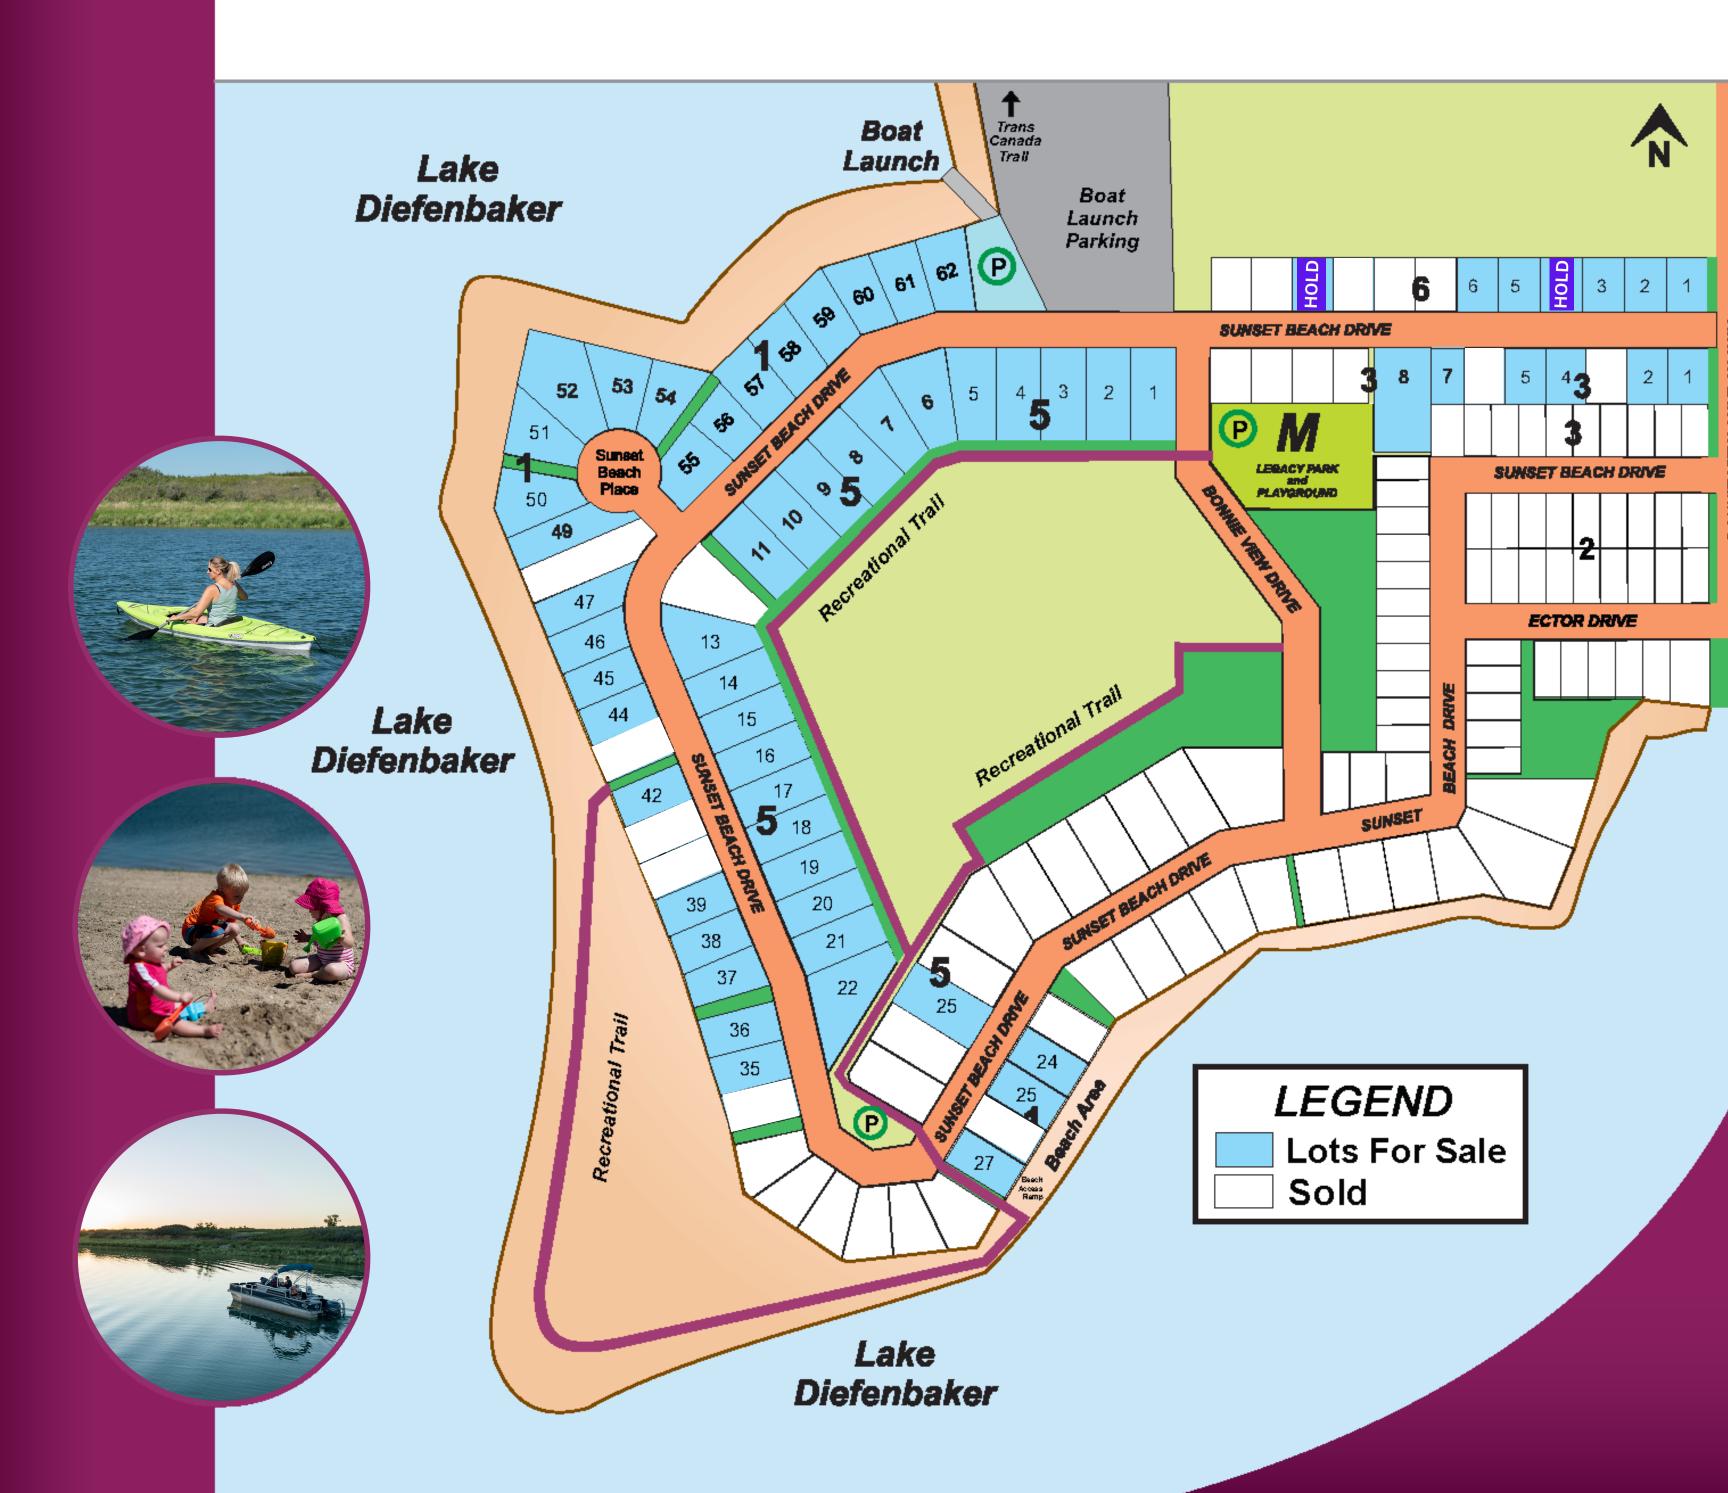

# SUNSET BEACH at lake diefenbaker

## The following lots are available:

All lots titled and include power, gravelled approach with steel culvert and are available for immediate possession

#### **BLOCK 1**

#### PRICE LOT 24 \$180,900.00 \$ 190,900.00 25 • 1000 gallon 4 Season Wastewater Tank •1000 gallon 4 Season Water Tank SOLD 26 \$ 194,900.00 27 • 1000 gallon 4 Season Wastewater Tank Private Well SOLD 34 35 \$174,900.00 36 \$174,900.00 \$ 194,900.00 37 • 1000 gallon 4 Season Wastewater Tank Private Well 38 \$174,900.00 \$174,900.00 39 SOLD 40 **SOLD** 41

#### **BLOCK 2**

| LOT | PRICE |
|-----|-------|
| 10  | SOLD  |
| 15  | SOLD  |

#### \* Block 2 Lots 10, 15, Include:

- 1000 gallon 4 Season Wastewater Tank
- 100 amp Custom Power Pedestal
- Shed with 3 Season Water Tank and Pump System

#### **BLOCK 3**

| LOT | PRICE                            |  |  |
|-----|----------------------------------|--|--|
| 1   | \$ 64,900.00 <b>*</b> Turn Key 🖍 |  |  |
| 2   | \$ 64,900.00 *   Turn Key 🖍      |  |  |
| 3   | SOLD                             |  |  |
| 4   | \$ 64,900.00 * Turn Key 🖍        |  |  |
| 5   | \$ 64,900.00 * Turn Key 🖍        |  |  |
| 6   | SOLD                             |  |  |
| 7   | \$ 64 900 00 * Turn Key 📌        |  |  |

#### BLOCK 5

| LOT | PRICE                                                                                                          |
|-----|----------------------------------------------------------------------------------------------------------------|
| 8   | \$ 94,900.00                                                                                                   |
| 9   | \$ 94,900.00                                                                                                   |
| 10  | \$ 94,900.00                                                                                                   |
| 11  | <ul> <li>\$ 114,900.00</li> <li>1000 gallon 4 Season</li> <li>Wastewater Tank</li> <li>Private Well</li> </ul> |
| 13  | \$ 99,900.00                                                                                                   |
| 14  | \$ 94,900.00                                                                                                   |
| 15  | \$ 94,900.00                                                                                                   |
| 16  | \$ 94,900.00                                                                                                   |
| 17  | \$ 94,900.00                                                                                                   |
| 18  | \$ 94,900.00                                                                                                   |
| 19  | \$ 94,900.00                                                                                                   |
| 20  | \$ 94,900.00                                                                                                   |
| 21  | \$ 94,900.00                                                                                                   |
| 22  | \$ 114,900.00<br>• Private Well                                                                                |
| 25  | \$114,900.00<br>• Private Well<br>• 1000 gallon 4 Season                                                       |

| 41 | JULD                                                                                                      |
|----|-----------------------------------------------------------------------------------------------------------|
| 42 | \$ 174,900.00                                                                                             |
| 43 | SOLD                                                                                                      |
| 44 | \$ 174,900.00                                                                                             |
| 45 | \$ 174,900.00                                                                                             |
| 46 | \$ 174,900.00                                                                                             |
| 47 | \$ 174,900.00                                                                                             |
| 49 | \$ 174,900.00                                                                                             |
| 50 | <ul> <li>\$ 214,900.00</li> <li>1000 gallon 4 Season Wastewater Tank</li> <li>Private Well</li> </ul>     |
| 51 | \$ 189,900.00                                                                                             |
| 52 | <ul> <li>\$ 214,900.00</li> <li>1000 gallon 4 Season Wastewater Tank</li> <li>Private Well</li> </ul>     |
| 53 | \$ 189,900.00                                                                                             |
| 54 | \$ 179,900.00                                                                                             |
| 55 | \$ 154,900.00<br>• Private Well                                                                           |
| 56 | \$ 159,900.00                                                                                             |
| 57 | \$ 164,900.00                                                                                             |
| 58 | <ul> <li>\$ 184,900.00</li> <li>• 1000 gallon 4 Season Wastewater Tank</li> <li>• Private Well</li> </ul> |
| 59 | \$ 164,900.00                                                                                             |
| 60 | \$ 164,900.00                                                                                             |
| 61 | \$ 164,900.00                                                                                             |
| 62 | \$ 159,900.00                                                                                             |
|    |                                                                                                           |

#### \$ 124,900.00 Turn Key 🖍

- 1000 gallon 3 Season Water &
- Wastewater Tanks
- 100 amp Custom Power Pedestal

#### \* Block 3 Lots 1, 2, 4, 5, 6, 7 Include:

- 1000 gallon 4 Season Water & Wastewater Tanks
- 100 amp Custom Power Pedestal
- Completely Turn Key
- Pull Up and Enjoy!

# **BLOCK 5**

8

| LOT | PRICE                                                                |
|-----|----------------------------------------------------------------------|
| 1   | <ul><li>\$ 84,900.00</li><li>100 amp Custom Power Pedestal</li></ul> |
| 2   | \$ 84,900.00                                                         |
| 3   | \$ 84,900.00                                                         |
| 4   | \$ 84,900.00                                                         |
| 5   | \$ 84,900.00                                                         |
| 6   | \$ 94,900.00                                                         |
| 7   | \$ 94,900.00                                                         |

### **BLOCK 6**

| LOT | PRICE        |          |   |
|-----|--------------|----------|---|
| 1   | \$ 64,900.00 | Turn Key | ₽ |
| 2   | \$ 64,900.00 | Turn Key | ₽ |
| 3   | \$ 64,900.00 | Turn Key | P |
| 4   | HOLD         |          |   |
| 5   | \$ 64,900.00 | Turn Key | ₽ |
| 6   | \$ 64,900.00 | Turn Key | ₽ |
| 9   | SOLD         |          |   |
| 10  | HOLD         |          |   |

#### Block 6 Lots Include:

- 1000 gallon 4 Season Water & Wastewater Tank
- 100 amp Custom Power Pedestal
- Completely Turn Key
- Pull Up and Enjoy!