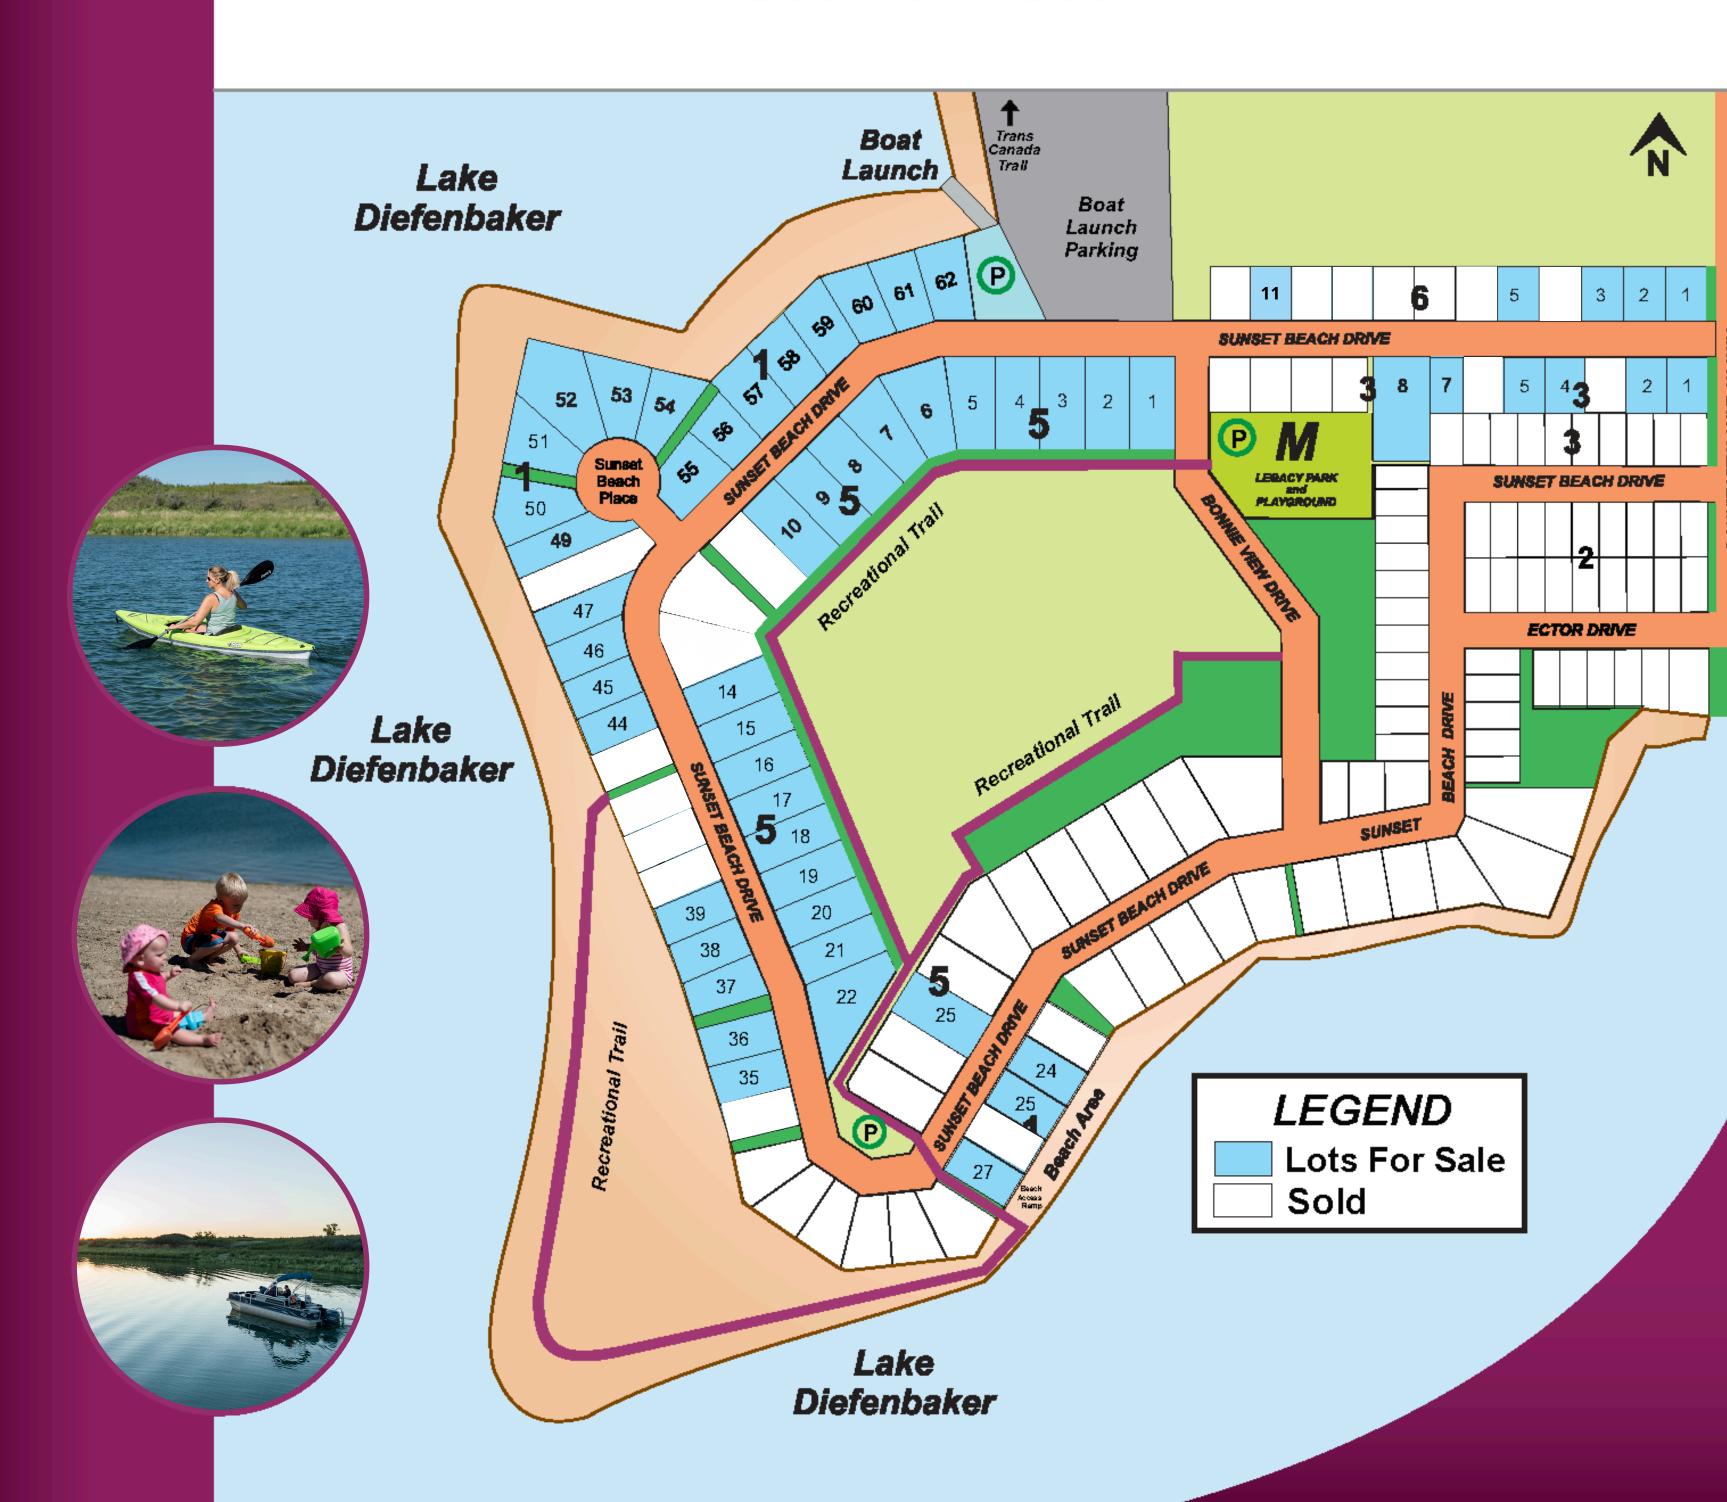

# The following lots are available:

All lots titled and include power, gravelled approach with steel culvert and are available for immediate possession

| BLO | CK 1                                                                                              |
|-----|---------------------------------------------------------------------------------------------------|
| LOT | PRICE                                                                                             |
| 24  | \$ 180,900.00                                                                                     |
| 25  | \$ 190,900.00<br>• 1000 gallon 4 Season Wastewater Tank<br>• 1000 gallon 4 Season Water Tank      |
| 26  | SOLD                                                                                              |
| 27  | \$ 194,900.00 •1000 gallon 4 Season Wastewater Tank • Private Well                                |
| 34  | SOLD                                                                                              |
| 35  | \$ 174,900.00                                                                                     |
| 36  | \$ 174,900.00                                                                                     |
| 37  | <ul><li>\$ 194,900.00</li><li>1000 gallon 4 Season Wastewater Tank</li><li>Private Well</li></ul> |
| 38  | \$ 174,900.00                                                                                     |
| 39  | \$ 174,900.00                                                                                     |
| 40  | SOLD                                                                                              |
| 41  | SOLD                                                                                              |
| 42  | SOLD                                                                                              |
| 43  | SOLD                                                                                              |
| 44  | \$ 174,900.00                                                                                     |
| 45  | \$ 174,900.00                                                                                     |
| 46  | \$ 174,900.00                                                                                     |
| 47  | \$ 174,900.00                                                                                     |
| 49  | \$ 174,900.00                                                                                     |
| 50  | \$ 214,900.00 •1000 gallon 4 Season Wastewater Tank • Private Well                                |
| 51  | \$ 189,900.00                                                                                     |
| 52  | \$ 214,900.00 •1000 gallon 4 Season Wastewater Tank • Private Well                                |
| 53  | \$ 189,900.00                                                                                     |
| 54  | \$ 179,900.00                                                                                     |
| 55  | \$ 154,900.00<br>• Private Well                                                                   |
| 56  | \$ 159,900.00                                                                                     |
| 57  | \$ 164,900.00                                                                                     |
| 58  | \$ 184,900.00 •1000 gallon 4 Season Wastewater Tank • Private Well                                |
| 59  | \$ 164,900.00                                                                                     |
| 60  | \$ 164,900.00                                                                                     |
| 61  | \$ 164,900.00                                                                                     |
| 62  | \$ 159,900.00                                                                                     |

## **BLOCK 2**

| LOT | PRICE |
|-----|-------|
| 10  | SOLD  |
| 15  | SOLD  |

# **BLOCK 3**

| LOT | PRICE                                                                                                    |  |  |
|-----|----------------------------------------------------------------------------------------------------------|--|--|
| 1   | \$ 64,900.00 <b>*</b> Turn Key 🖍                                                                         |  |  |
| 2   | \$ 64,900.00 <b>*</b> Turn Key 🖍                                                                         |  |  |
| 3   | SOLD                                                                                                     |  |  |
| 4   | \$ 64,900.00 <b>*</b> Turn Key 🖍                                                                         |  |  |
| 5   | \$ 64,900.00 <b>*</b> Turn Key 🖍                                                                         |  |  |
| 6   | SOLD                                                                                                     |  |  |
| 7   | \$ 64,900.00 <b>*</b> Turn Key 🖍                                                                         |  |  |
| 8   | \$ 124,900.00 Turn Key  • 1000 gallon 3 Season Water & Wastewater Tanks  • 100 amp Custom Power Pedestal |  |  |

# **BLOCK 5**

| LOT | PRICE                                         |
|-----|-----------------------------------------------|
| 1   | \$ 84,900.00  • 100 amp Custom Power Pedestal |
| 2   | \$ 84,900.00                                  |
| 3   | \$ 84,900.00                                  |
| 4   | \$ 84,900.00                                  |
| 5   | \$ 84,900.00                                  |
| 6   | \$ 94,900.00                                  |
| 7   | \$ 94,900.00                                  |

#### **BLOCK 5**

| BLOCK 5 |                                                                    |  |  |  |
|---------|--------------------------------------------------------------------|--|--|--|
| LOT     | PRICE                                                              |  |  |  |
| 8       | \$ 94,900.00                                                       |  |  |  |
| 9       | \$ 94,900.00                                                       |  |  |  |
| 10      | \$ 94,900.00                                                       |  |  |  |
| 11      | SOLD                                                               |  |  |  |
| 13      | SOLD                                                               |  |  |  |
| 14      | \$ 94,900.00                                                       |  |  |  |
| 15      | \$ 94,900.00                                                       |  |  |  |
| 16      | \$ 94,900.00                                                       |  |  |  |
| 17      | \$ 94,900.00                                                       |  |  |  |
| 18      | \$ 94,900.00                                                       |  |  |  |
| 19      | \$ 94,900.00                                                       |  |  |  |
| 20      | \$ 94,900.00                                                       |  |  |  |
| 21      | \$ 94,900.00                                                       |  |  |  |
| 22      | \$ 114,900.00<br>• Private Well                                    |  |  |  |
| 25      | \$114,900.00 • Private Well • 1000 gallon 4 Season Wastewater Tank |  |  |  |

## **BLOCK 6**

| LOT | PRICE        |          |            |
|-----|--------------|----------|------------|
| 1   | \$ 64,900.00 | Turn Key | <b>,</b> 0 |
| 2   | \$ 64,900.00 | Turn Key | p          |
| 3   | \$ 64,900.00 | Turn Key | ø          |
| 4   | SOLD         |          |            |
| 5   | \$ 64,900.00 | Turn Key | p          |
| 6   | SOLD         |          |            |
| 10  | SOLD         |          |            |
| 11  | \$ 64,900.00 | Turn Key | مر         |