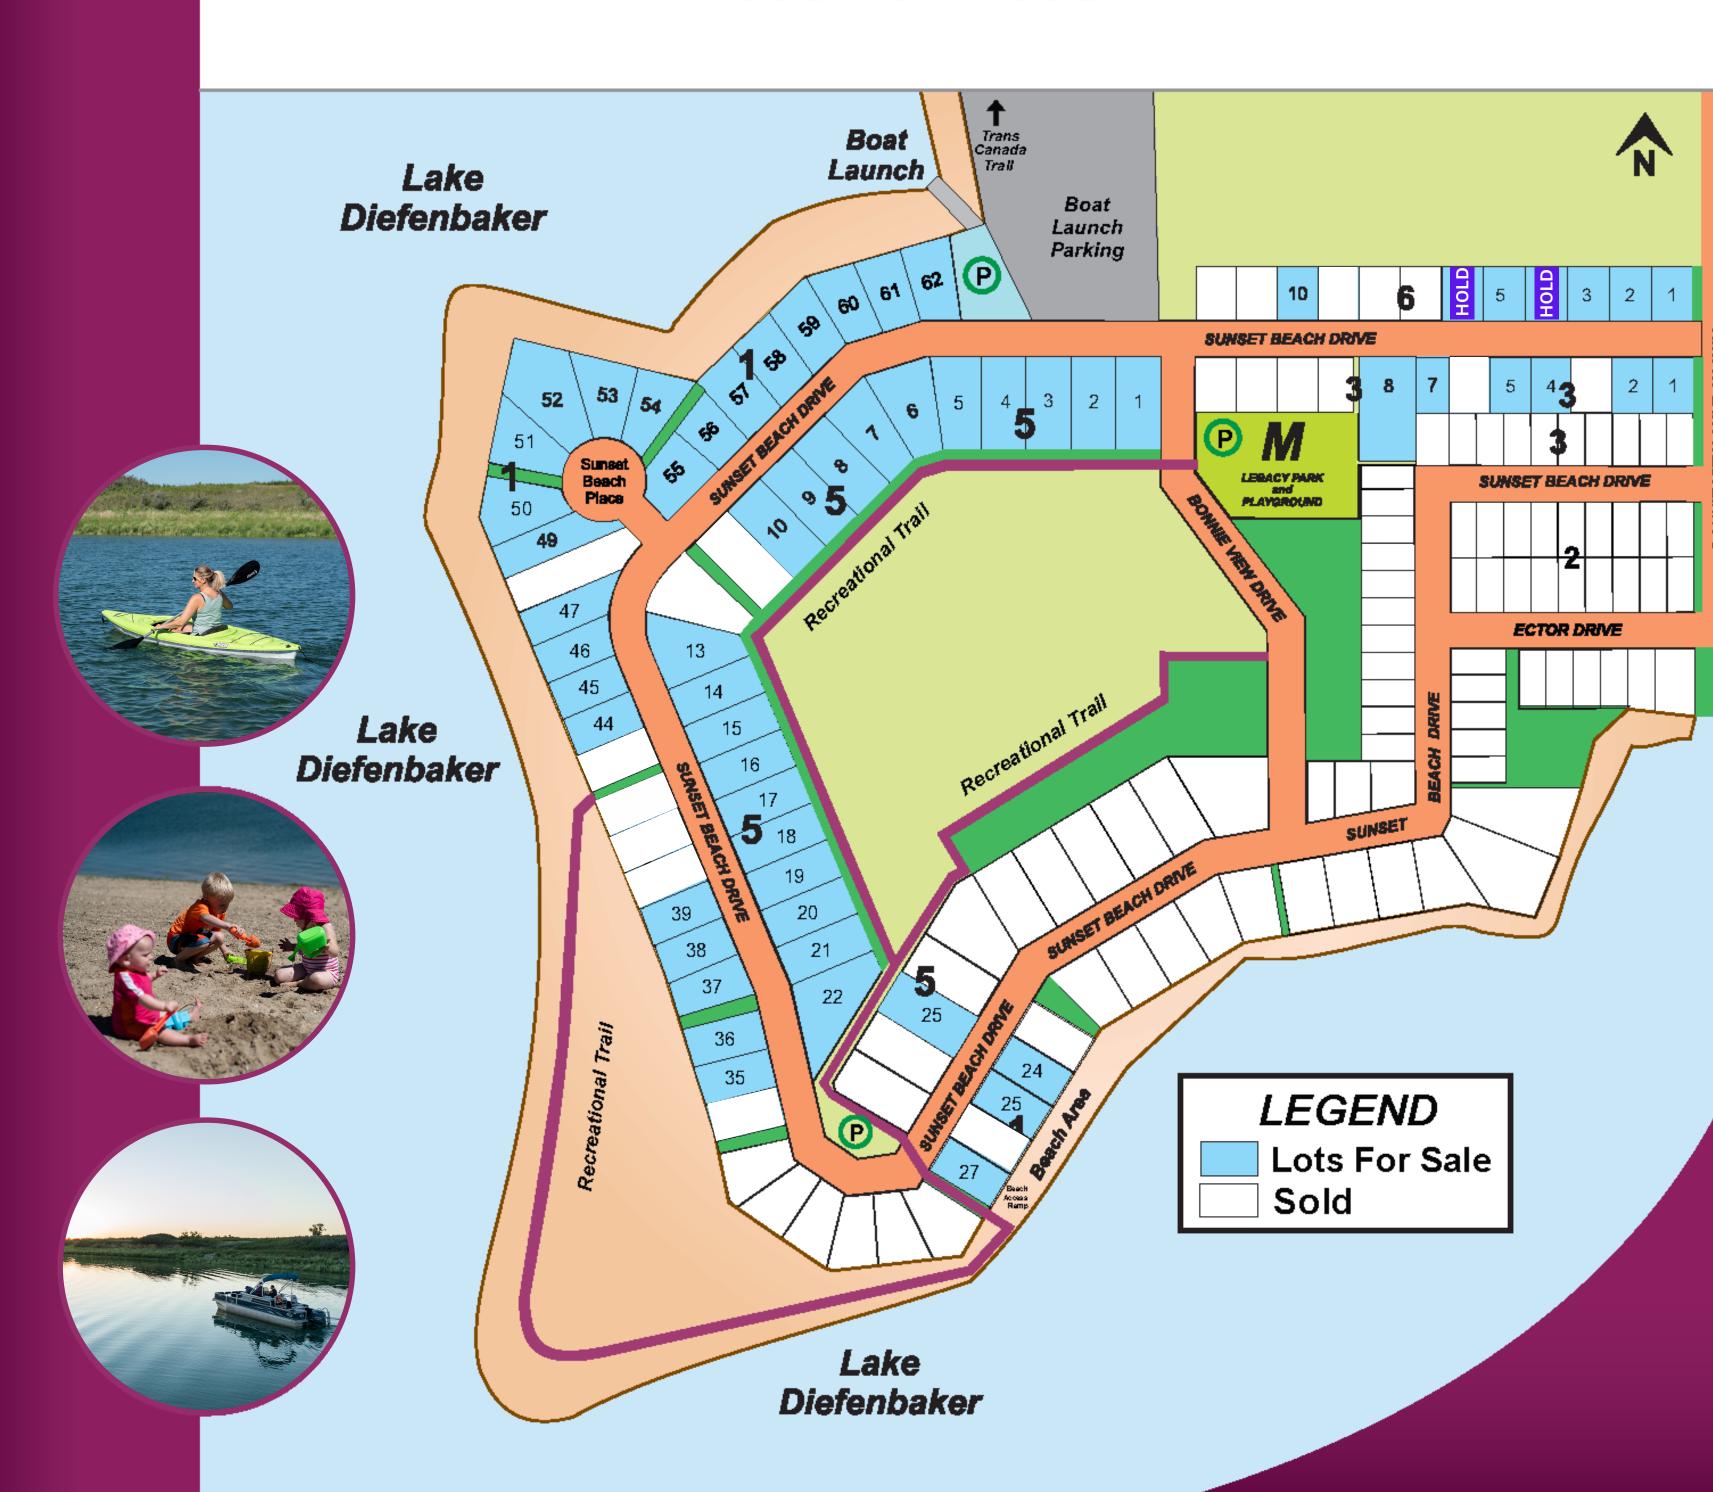

# The following lots are available:

All lots titled and include power, gravelled approach with steel culvert and are available for immediate possession

| BLOCK 1 |                                                                                                   |  |  |
|---------|---------------------------------------------------------------------------------------------------|--|--|
| LOT     | PRICE                                                                                             |  |  |
| 24      | \$ 180,900.00                                                                                     |  |  |
| 25      | \$ 190,900.00<br>•1000 gallon 4 Season Wastewater Tank<br>•1000 gallon 4 Season Water Tank        |  |  |
| 26      | SOLD                                                                                              |  |  |
| 27      | \$ 194,900.00<br>• 1000 gallon 4 Season Wastewater Tank<br>• Private Well                         |  |  |
| 34      | SOLD                                                                                              |  |  |
| 35      | \$ 174,900.00                                                                                     |  |  |
| 36      | \$ 174,900.00                                                                                     |  |  |
| 37      | <ul><li>\$ 194,900.00</li><li>1000 gallon 4 Season Wastewater Tank</li><li>Private Well</li></ul> |  |  |
| 38      | \$ 174,900.00                                                                                     |  |  |
| 39      | \$ 174,900.00                                                                                     |  |  |
| 40      | SOLD                                                                                              |  |  |
| 41      | SOLD                                                                                              |  |  |
| 42      | SOLD                                                                                              |  |  |
| 43      | SOLD                                                                                              |  |  |
| 44      | \$ 174,900.00                                                                                     |  |  |
| 45      | \$ 174,900.00                                                                                     |  |  |
| 46      | \$ 174,900.00                                                                                     |  |  |
| 47      | \$ 174,900.00                                                                                     |  |  |
| 49      | \$ 174,900.00                                                                                     |  |  |
| 50      | \$ 214,900.00 •1000 gallon 4 Season Wastewater Tank • Private Well                                |  |  |
| 51      | \$ 189,900.00                                                                                     |  |  |
| 52      | \$ 214,900.00 •1000 gallon 4 Season Wastewater Tank • Private Well                                |  |  |
| 53      | \$ 189,900.00                                                                                     |  |  |
| 54      | \$ 179,900.00                                                                                     |  |  |
| 55      | \$ 154,900.00<br>• Private Well                                                                   |  |  |
| 56      | \$ 159,900.00                                                                                     |  |  |
| 57      | \$ 164,900.00                                                                                     |  |  |
| 58      | \$ 184,900.00 •1000 gallon 4 Season Wastewater Tank • Private Well                                |  |  |
| 59      | \$ 164,900.00                                                                                     |  |  |
| 60      | \$ 164,900.00                                                                                     |  |  |
| 61      | \$ 164,900.00                                                                                     |  |  |
| 62      | \$ 159,900.00                                                                                     |  |  |

#### **BLOCK 2**

| LOT | PRICE |
|-----|-------|
| 10  | SOLD  |
| 15  | SOLD  |

## **BLOCK 3**

| LOT | PRICE                                                                                                    |  |  |
|-----|----------------------------------------------------------------------------------------------------------|--|--|
| 1   | \$ 64,900.00 <b>*</b> Turn Key 🖍                                                                         |  |  |
| 2   | \$ 64,900.00 <b>*</b> Turn Key 🖍                                                                         |  |  |
| 3   | SOLD                                                                                                     |  |  |
| 4   | \$ 64,900.00 <b>*</b> Turn Key 🖍                                                                         |  |  |
| 5   | \$ 64,900.00 <b>*</b> Turn Key 🖍                                                                         |  |  |
| 6   | SOLD                                                                                                     |  |  |
| 7   | \$ 64,900.00 <b>*</b> Turn Key 🖍                                                                         |  |  |
| 8   | \$ 124,900.00 Turn Key  • 1000 gallon 3 Season Water & Wastewater Tanks  • 100 amp Custom Power Pedestal |  |  |

### **BLOCK 5**

| LOT | PRICE                                         |
|-----|-----------------------------------------------|
| 1   | \$ 84,900.00  • 100 amp Custom Power Pedestal |
| 2   | \$ 84,900.00                                  |
| 3   | \$ 84,900.00                                  |
| 4   | \$ 84,900.00                                  |
| 5   | \$ 84,900.00                                  |
| 6   | \$ 94,900.00                                  |
| 7   | \$ 94,900.00                                  |

#### **BLOCK 5**

| LOT | PRICE                                                              |  |  |  |
|-----|--------------------------------------------------------------------|--|--|--|
| 8   | \$ 94,900.00                                                       |  |  |  |
| 9   | \$ 94,900.00                                                       |  |  |  |
| 10  | \$ 94,900.00                                                       |  |  |  |
| 11  | SOLD                                                               |  |  |  |
| 13  | \$ 99,900.00                                                       |  |  |  |
| 14  | \$ 94,900.00                                                       |  |  |  |
| 15  | \$ 94,900.00                                                       |  |  |  |
| 16  | \$ 94,900.00                                                       |  |  |  |
| 17  | \$ 94,900.00                                                       |  |  |  |
| 18  | \$ 94,900.00                                                       |  |  |  |
| 19  | \$ 94,900.00                                                       |  |  |  |
| 20  | \$ 94,900.00                                                       |  |  |  |
| 21  | \$ 94,900.00                                                       |  |  |  |
| 22  | \$ 114,900.00<br>• Private Well                                    |  |  |  |
| 25  | \$114,900.00 • Private Well • 1000 gallon 4 Season Wastewater Tank |  |  |  |

#### **BLOCK 6**

| LOT | PRICE        |          |            |
|-----|--------------|----------|------------|
| 1   | \$ 64,900.00 | Turn Key | <b>,</b> 0 |
| 2   | \$ 64,900.00 | Turn Key | <b>"</b> o |
| 3   | \$ 64,900.00 | Turn Key | p          |
| 4   | HOLD         |          |            |
| 5   | \$ 64,900.00 | Turn Key | p          |
| 6   | HOLD         |          |            |
| 9   | SOLD         |          |            |
| 10  | \$ 64,900.00 | Turn Key | مر         |