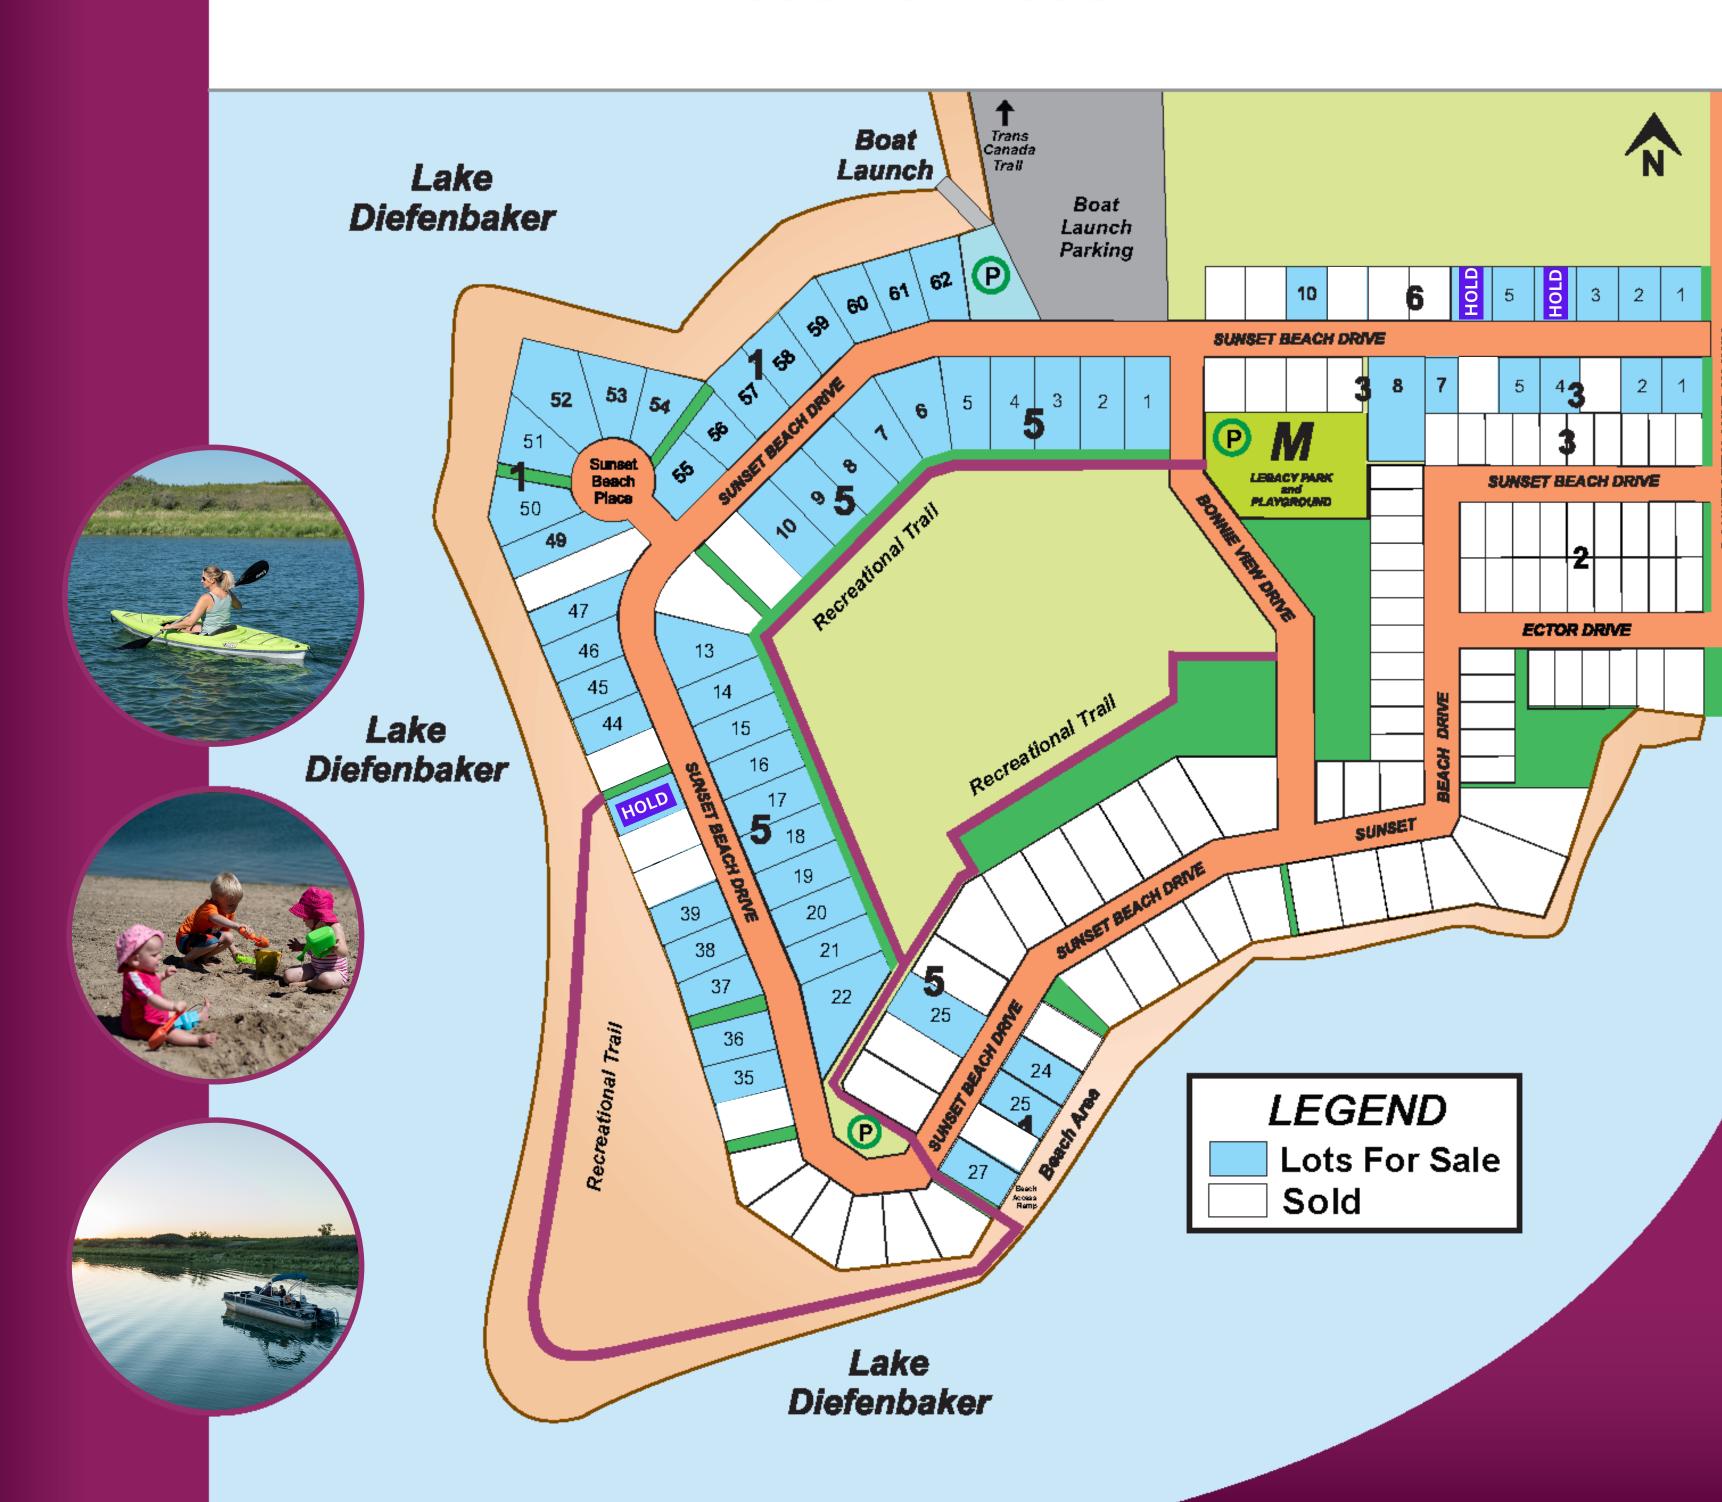

For more information visit www.sunsetbeachforsale.ca 306.231.4895

# The following lots are available:

All lots titled and include power, gravelled approach with steel culvert and are available for immediate possession

| BLOCK 1 |                                                                                                   |  |  |  |
|---------|---------------------------------------------------------------------------------------------------|--|--|--|
| LOT     | PRICE                                                                                             |  |  |  |
| 24      | \$ 180,900.00                                                                                     |  |  |  |
| 25      | \$ 190,900.00<br>•1000 gallon 4 Season Wastewater Tank<br>•1000 gallon 4 Season Water Tank        |  |  |  |
| 26      | SOLD                                                                                              |  |  |  |
| 27      | \$ 194,900.00 • 1000 gallon 4 Season Wastewater Tank • Private Well                               |  |  |  |
| 34      | SOLD                                                                                              |  |  |  |
| 35      | \$ 174,900.00                                                                                     |  |  |  |
| 36      | \$ 174,900.00                                                                                     |  |  |  |
| 37      | <ul><li>\$ 194,900.00</li><li>1000 gallon 4 Season Wastewater Tank</li><li>Private Well</li></ul> |  |  |  |
| 38      | \$ 174,900.00                                                                                     |  |  |  |
| 39      | \$ 174,900.00                                                                                     |  |  |  |
| 40      | SOLD                                                                                              |  |  |  |
| 41      | SOLD                                                                                              |  |  |  |
| 42      | HOLD                                                                                              |  |  |  |
| 43      | SOLD                                                                                              |  |  |  |
| 44      | \$ 174,900.00                                                                                     |  |  |  |
| 45      | \$ 174,900.00                                                                                     |  |  |  |
| 46      | \$ 174,900.00                                                                                     |  |  |  |
| 47      | \$ 174,900.00                                                                                     |  |  |  |
| 49      | \$ 174,900.00                                                                                     |  |  |  |
| 50      | \$ 214,900.00<br>•1000 gallon 4 Season Wastewater Tank<br>• Private Well                          |  |  |  |
| 51      | \$ 189,900.00                                                                                     |  |  |  |
| 52      | \$ 214,900.00<br>•1000 gallon 4 Season Wastewater Tank<br>• Private Well                          |  |  |  |
| 53      | \$ 189,900.00                                                                                     |  |  |  |
| 54      | \$ 179,900.00                                                                                     |  |  |  |
| 55      | \$ 154,900.00<br>• Private Well                                                                   |  |  |  |
| 56      | \$ 159,900.00                                                                                     |  |  |  |
| 57      | \$ 164,900.00                                                                                     |  |  |  |
| 58      | \$ 184,900.00 •1000 gallon 4 Season Wastewater Tank • Private Well                                |  |  |  |
| 59      | \$ 164,900.00                                                                                     |  |  |  |
| 60      | \$ 164,900.00                                                                                     |  |  |  |
| 61      | \$ 164,900.00                                                                                     |  |  |  |
| 62      | \$ 159,900.00                                                                                     |  |  |  |

### **BLOCK 2**

| LOT | PRICE |
|-----|-------|
| 10  | SOLD  |
| 15  | SOLD  |

#### \* Block 2 Lots 10, 15, Include:

- · 1000 gallon 4 Season Wastewater Tank
- 100 amp Custom Power Pedestal
- · Shed with 3 Season Water Tank and Pump System

# **BLOCK 3**

| LOT | PRICE                                                                                                                                        |  |  |
|-----|----------------------------------------------------------------------------------------------------------------------------------------------|--|--|
| 1   | \$ 64,900.00 <b>*</b> Turn Key 🖍                                                                                                             |  |  |
| 2   | \$ 64,900.00 <b>*</b> Turn Key 🖍                                                                                                             |  |  |
| 3   | SOLD                                                                                                                                         |  |  |
| 4   | \$ 64,900.00 <b>*</b> Turn Key 🖍                                                                                                             |  |  |
| 5   | \$ 64,900.00 <b>*</b> Turn Key 🖍                                                                                                             |  |  |
| 6   | SOLD                                                                                                                                         |  |  |
| 7   | \$ 64,900.00 <b>*</b> Turn Key 🖍                                                                                                             |  |  |
| 8   | <ul> <li>\$ 124,900.00 Turn Key</li> <li>1000 gallon 3 Season Water &amp; Wastewater Tanks</li> <li>100 amp Custom Power Pedestal</li> </ul> |  |  |

#### \* Block 3 Lots 1, 2, 4, 5, 6, 7 Include:

- 1000 gallon 4 Season Water & Wastewater Tanks
- 100 amp Custom Power Pedestal
- · Completely Turn Key
- Pull Up and Enjoy!

# **BLOCK 5**

| PRICE                                         |
|-----------------------------------------------|
| \$ 84,900.00  • 100 amp Custom Power Pedestal |
| \$ 84,900.00                                  |
| \$ 84,900.00                                  |
| \$ 84,900.00                                  |
| \$ 84,900.00                                  |
| \$ 94,900.00                                  |
| \$ 94,900.00                                  |
|                                               |

#### **BLOCK 5**

| BLOCK 5 |                                                                    |  |  |  |
|---------|--------------------------------------------------------------------|--|--|--|
| LOT     | PRICE                                                              |  |  |  |
| 8       | \$ 94,900.00                                                       |  |  |  |
| 9       | \$ 94,900.00                                                       |  |  |  |
| 10      | \$ 94,900.00                                                       |  |  |  |
| 11      | SOLD                                                               |  |  |  |
| 13      | \$ 99,900.00                                                       |  |  |  |
| 14      | \$ 94,900.00                                                       |  |  |  |
| 15      | \$ 94,900.00                                                       |  |  |  |
| 16      | \$ 94,900.00                                                       |  |  |  |
| 17      | \$ 94,900.00                                                       |  |  |  |
| 18      | \$ 94,900.00                                                       |  |  |  |
| 19      | \$ 94,900.00                                                       |  |  |  |
| 20      | \$ 94,900.00                                                       |  |  |  |
| 21      | \$ 94,900.00                                                       |  |  |  |
| 22      | \$ 114,900.00<br>• Private Well                                    |  |  |  |
| 25      | \$114,900.00 • Private Well • 1000 gallon 4 Season Wastewater Tank |  |  |  |

## **BLOCK 6**

| LOT | PRICE        |          |    |
|-----|--------------|----------|----|
| 1   | \$ 64,900.00 | Turn Key | مر |
| 2   | \$ 64,900.00 | -        | po |
| 3   | \$ 64,900.00 | Turn Key | p  |
| 4   | HOLD         |          |    |
| 5   | \$ 64,900.00 | Turn Key | p  |
| 6   | HOLD         |          |    |
| 9   | SOLD         |          |    |
| 10  | \$ 64,900.00 | Turn Key | مر |

#### Block 6 Lots Include:

- 1000 gallon 4 Season Water & Wastewater Tank
- 100 amp Custom Power Pedestal
- · Completely Turn Key
- Pull Up and Enjoy!