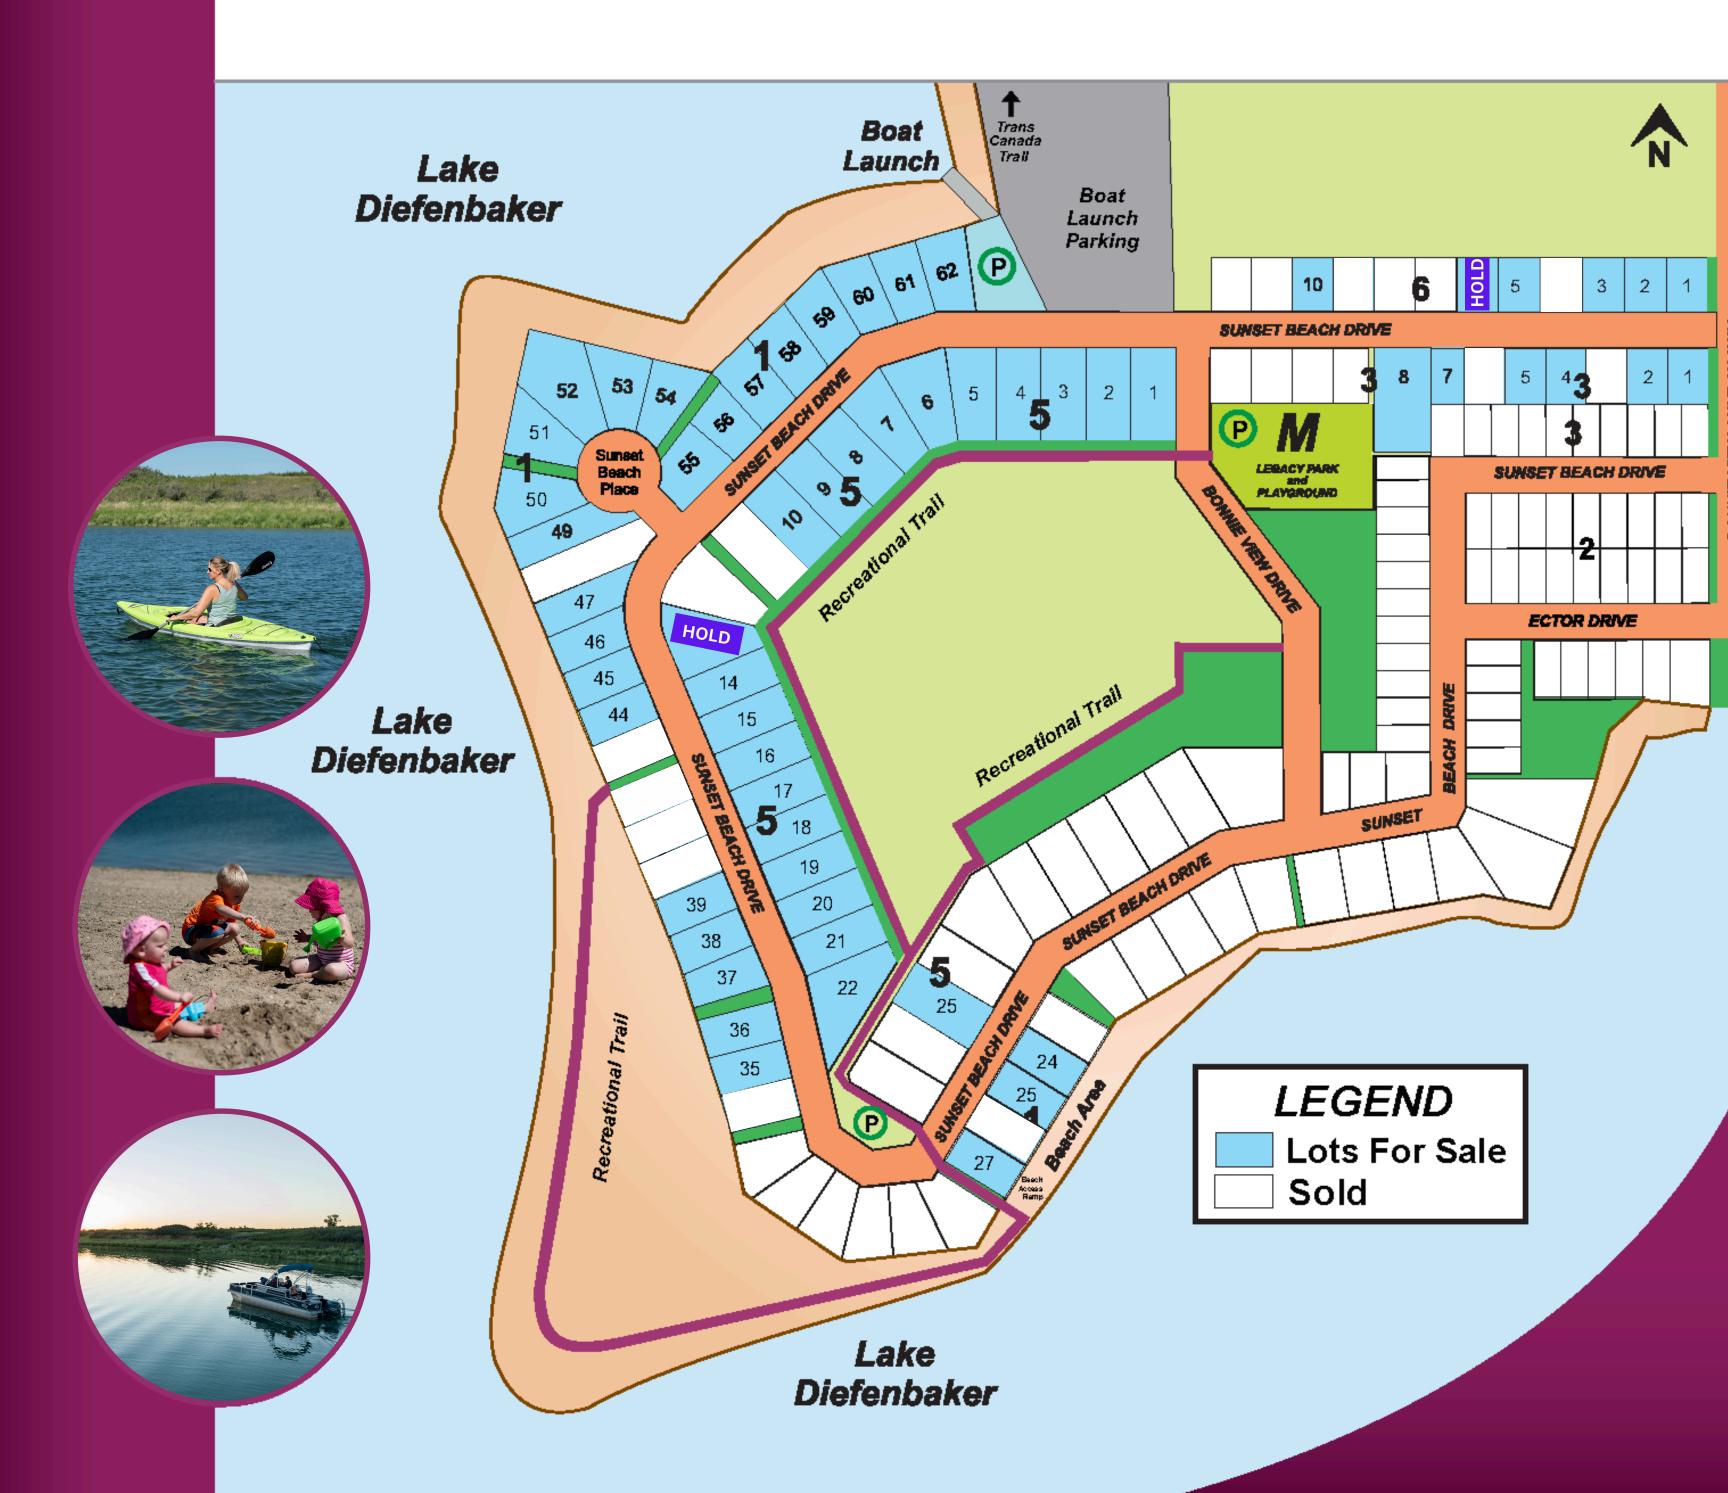

# SUNSET BEACH at lake diefenbaker

# The following lots are available:

All lots titled and include power, gravelled approach with steel culvert and are available for immediate possession

### **BLOCK 1**

### PRICE LOT 24 \$180,900.00 \$ 190,900.00 25 • 1000 gallon 4 Season Wastewater Tank •1000 gallon 4 Season Water Tank SOLD 26 \$ 194,900.00 27 • 1000 gallon 4 Season Wastewater Tank Private Well SOLD 34 35 \$174,900.00 36 \$174,900.00 \$ 194,900.00 37 • 1000 gallon 4 Season Wastewater Tank Private Well 38 \$174,900.00 39 \$174,900.00 SOLD 40 SOLD 41

# **BLOCK 2**

| LOT | PRICE |
|-----|-------|
| 10  | SOLD  |
| 15  | SOLD  |

### \* Block 2 Lots 10, 15, Include:

- 1000 gallon 4 Season Wastewater Tank
- 100 amp Custom Power Pedestal
- Shed with 3 Season Water Tank and Pump System

## **BLOCK 3**

| LOT | PRICE                     |  |
|-----|---------------------------|--|
| 1   | \$ 64,900.00 * Turn Key 🖍 |  |
| 2   | \$ 64,900.00 * Turn Key 🖍 |  |
| 3   | SOLD                      |  |
| 4   | \$ 64,900.00 * Turn Key 🖍 |  |
| 5   | \$ 64,900.00 * Turn Key 🖍 |  |
| 6   | SOLD                      |  |
| 7   | \$ 64 900 00 * Turn Key 🎤 |  |

# BLOCK 5

| LOT | PRICE                                                    |
|-----|----------------------------------------------------------|
| 8   | \$ 94,900.00                                             |
| 9   | \$ 94,900.00                                             |
| 10  | \$ 94,900.00                                             |
| 11  | SOLD                                                     |
| 13  | HOLD                                                     |
| 14  | \$ 94,900.00                                             |
| 15  | \$ 94,900.00                                             |
| 16  | \$ 94,900.00                                             |
| 17  | \$ 94,900.00                                             |
| 18  | \$ 94,900.00                                             |
| 19  | \$ 94,900.00                                             |
| 20  | \$ 94,900.00                                             |
| 21  | \$ 94,900.00                                             |
| 22  | \$ 114,900.00<br>∙ Private Well                          |
| 25  | \$114,900.00<br>• Private Well<br>• 1000 gallon 4 Season |

| 41 | 30LD                                                                                         |  |
|----|----------------------------------------------------------------------------------------------|--|
| 42 | SOLD                                                                                         |  |
| 43 | SOLD                                                                                         |  |
| 44 | \$ 174,900.00                                                                                |  |
| 45 | \$ 174,900.00                                                                                |  |
| 46 | \$ 174,900.00                                                                                |  |
| 47 | \$ 174,900.00                                                                                |  |
| 49 | \$ 174,900.00                                                                                |  |
| 50 | <ul><li>\$ 214,900.00</li><li>1000 gallon 4 Season Wastewater</li><li>Private Well</li></ul> |  |
| 51 | \$ 189,900.00                                                                                |  |
| 52 | <ul><li>\$ 214,900.00</li><li>1000 gallon 4 Season Wastewater</li><li>Private Well</li></ul> |  |
| 53 | \$ 189,900.00                                                                                |  |
| 54 | \$ 179,900.00                                                                                |  |
| 55 | \$ 154,900.00<br>• Private Well                                                              |  |
| 56 | \$ 159,900.00                                                                                |  |
| 57 | \$ 164,900.00                                                                                |  |
| 58 | <ul><li>\$ 184,900.00</li><li>1000 gallon 4 Season Wastewater</li><li>Private Well</li></ul> |  |
| 59 | \$ 164,900.00                                                                                |  |
| 60 | \$ 164,900.00                                                                                |  |
| 61 | \$ 164,900.00                                                                                |  |
| 62 | \$ 159,900.00                                                                                |  |

### \* Block 3 Lots 1, 2, 4, 5, 6, 7 Include:

- 1000 gallon 4 Season Water & Wastewater Tanks
- 100 amp Custom Power Pedestal
- Completely Turn Key
- Pull Up and Enjoy!

# **BLOCK 5**

8

Tank

Tank

Tank

| LOT | PRICE                                                                |
|-----|----------------------------------------------------------------------|
| 1   | <ul><li>\$ 84,900.00</li><li>100 amp Custom Power Pedestal</li></ul> |
| 2   | \$ 84,900.00                                                         |
| 3   | \$ 84,900.00                                                         |
| 4   | \$ 84,900.00                                                         |
| 5   | \$ 84,900.00                                                         |
| 6   | \$ 94,900.00                                                         |
| 7   | \$ 94,900.00                                                         |

# **BLOCK 6**

| LOT | PRICE        |          |   |
|-----|--------------|----------|---|
| 1   | \$ 64,900.00 | Turn Key | ₽ |
| 2   | \$ 64,900.00 | Turn Key | ₽ |
| 3   | \$ 64,900.00 | Turn Key | ₽ |
| 4   | SOLD         |          |   |
| 5   | \$ 64,900.00 | Turn Key | ₽ |
| 6   | HOLD         |          |   |
| -   |              |          |   |
| 9   | SO           |          |   |

### Block 6 Lots Include:

- 1000 gallon 4 Season Water & Wastewater Tank
- 100 amp Custom Power Pedestal
- Completely Turn Key
- Pull Up and Enjoy!