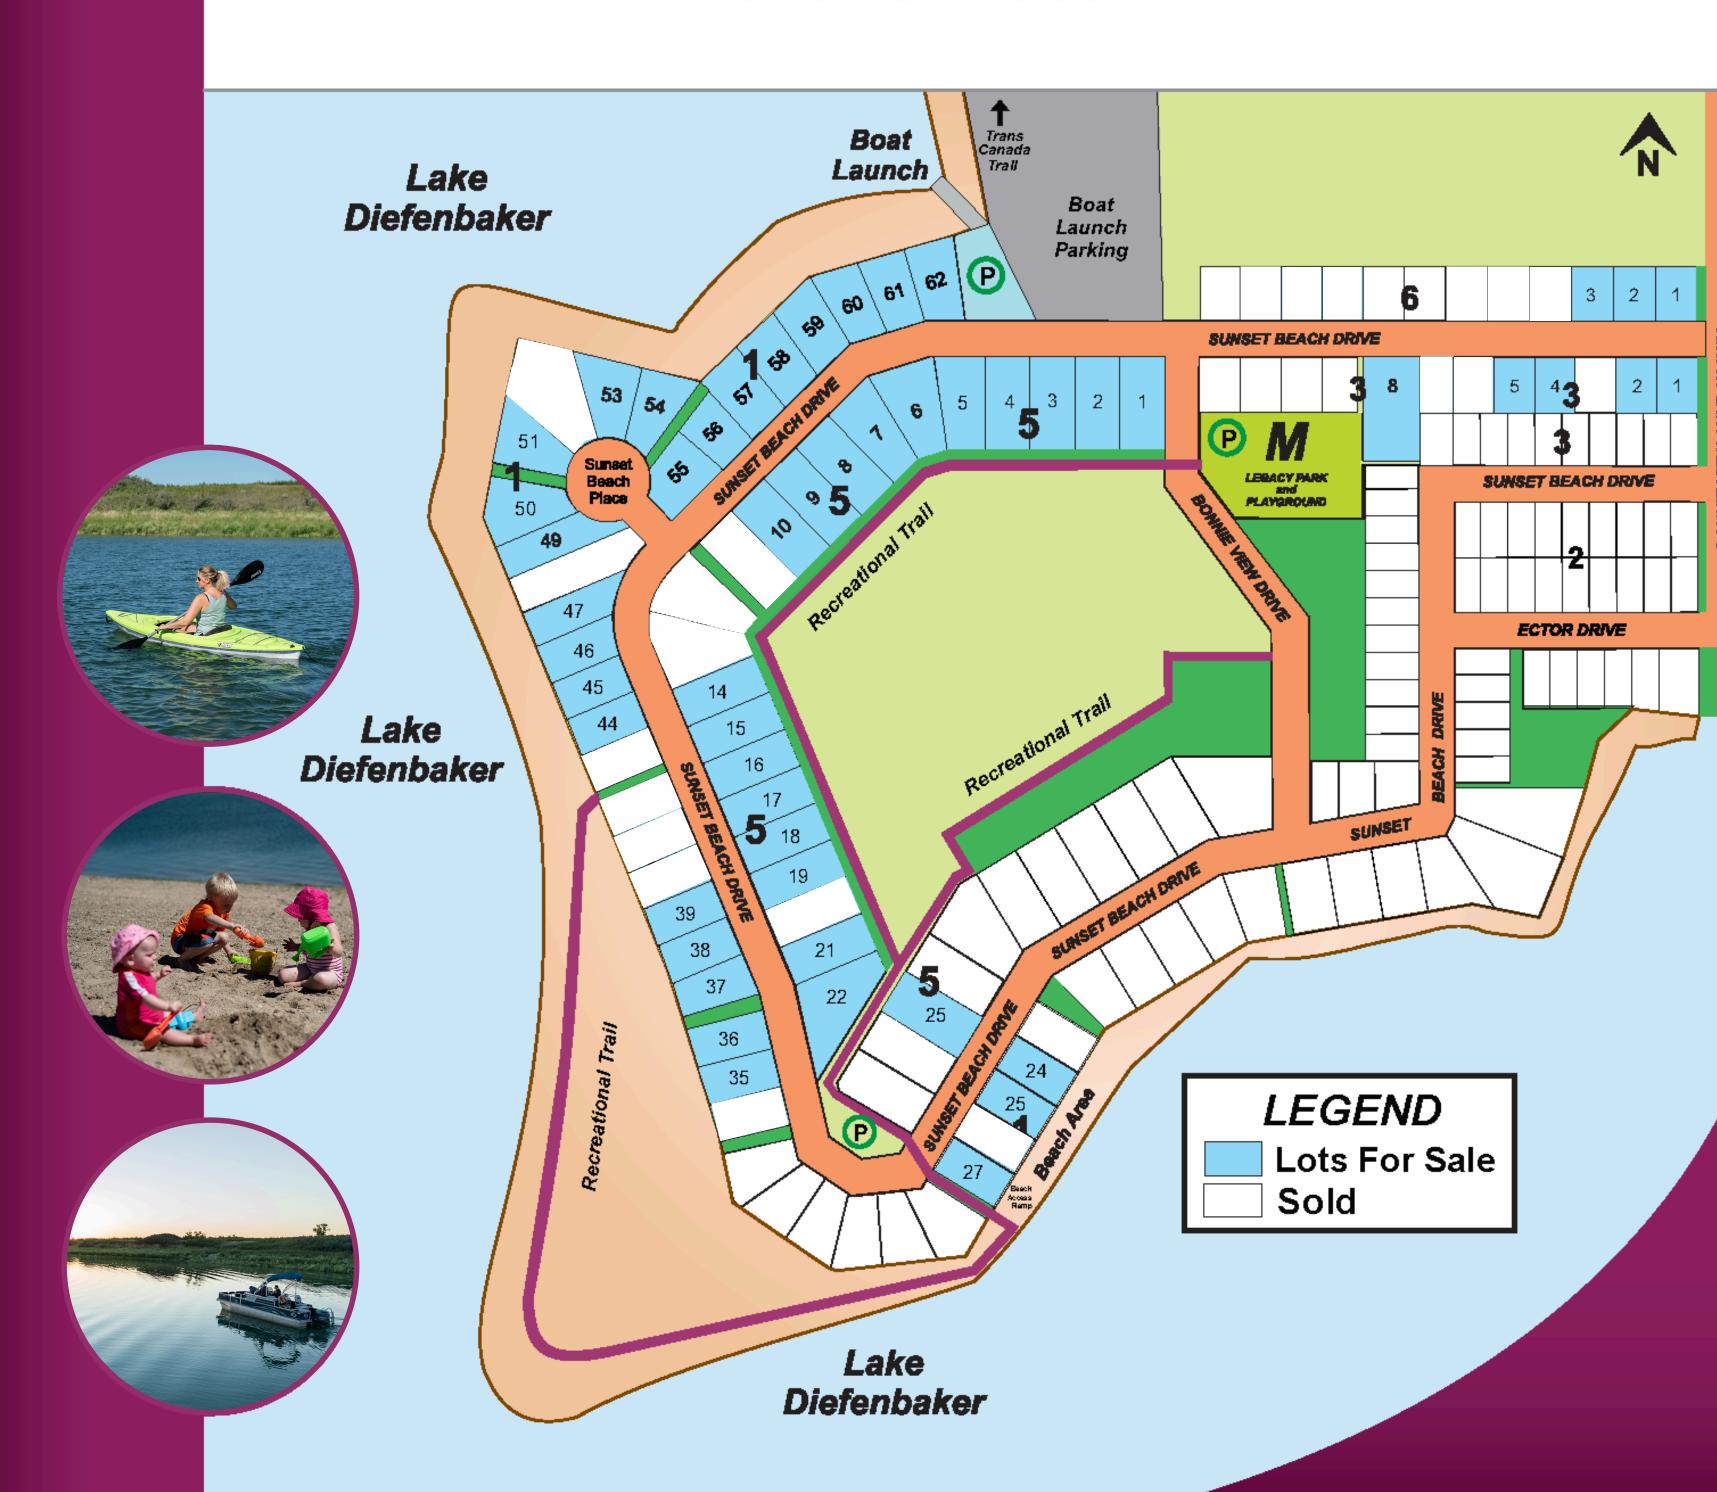

# The following lots are available:

All lots titled and include power, gravelled approach with steel culvert and are available for immediate possession

#### **BLOCK 1**

| LOT       PRICE         24       \$ 180,900.00         \$ 190,900.00         • 1000 gallon 4 Season Wastewater Tank         • 1000 gallon 4 Season Water Tank         26            SOLD |              |  |  |
|------------------------------------------------------------------------------------------------------------------------------------------------------------------------------------------|--------------|--|--|
| \$ 190,900.00<br>• 1000 gallon 4 Season Wastewater Tank<br>• 1000 gallon 4 Season Water Tank                                                                                             | (            |  |  |
| 25 • 1000 gallon 4 Season Wastewater Tank<br>• 1000 gallon 4 Season Water Tank                                                                                                           | (            |  |  |
| • 1000 gallon 4 Season Water Tank                                                                                                                                                        | <b>\</b>     |  |  |
| 26 SOLD                                                                                                                                                                                  | <del>-</del> |  |  |
|                                                                                                                                                                                          |              |  |  |
| \$ 194,900.00<br>• 1000 gallon 4 Season Wastewater Tank<br>• Private Well                                                                                                                | (            |  |  |
| 34 SOLD                                                                                                                                                                                  |              |  |  |
| 35 \$ 174,900.00                                                                                                                                                                         |              |  |  |
| 36 \$ 174,900.00                                                                                                                                                                         |              |  |  |
| \$ 194,900.00  • 1000 gallon 4 Season Wastewater Tan • Private Well                                                                                                                      | k            |  |  |
| 38 \$ 174,900.00                                                                                                                                                                         |              |  |  |
| 39 \$ 174,900.00                                                                                                                                                                         |              |  |  |
| 40 SOLD                                                                                                                                                                                  |              |  |  |
| 41 SOLD                                                                                                                                                                                  |              |  |  |
| 42 SOLD                                                                                                                                                                                  |              |  |  |
| 43 SOLD                                                                                                                                                                                  |              |  |  |
| 44    \$ 174,900.00                                                                                                                                                                      |              |  |  |
| 45 \$ 174,900.00                                                                                                                                                                         |              |  |  |
| 46 \$ 174,900.00                                                                                                                                                                         |              |  |  |
| 47 \$ 174,900.00                                                                                                                                                                         |              |  |  |
| 49 \$ 174,900.00                                                                                                                                                                         |              |  |  |
| \$ 214,900.00<br>•1000 gallon 4 Season Wastewater Tank<br>• Private Well                                                                                                                 | (            |  |  |
| 51 \$ 189,900.00                                                                                                                                                                         |              |  |  |
| 52 SOLD                                                                                                                                                                                  |              |  |  |
| 53 \$ 189,900.00                                                                                                                                                                         |              |  |  |
| 54 \$ 179,900.00                                                                                                                                                                         |              |  |  |
| 55 \$ 154,900.00<br>• Private Well                                                                                                                                                       |              |  |  |
| 56 \$ 159,900.00                                                                                                                                                                         |              |  |  |
| υσ ψ 100,000.00                                                                                                                                                                          |              |  |  |
| 57 \$ 164,900.00                                                                                                                                                                         |              |  |  |
| ·                                                                                                                                                                                        | Ç            |  |  |
| 57 \$ 164,900.00<br>\$ 184,900.00<br>• 1000 gallon 4 Season Wastewater Tank                                                                                                              | (            |  |  |
| 57 \$ 164,900.00<br>\$ 184,900.00<br>• 1000 gallon 4 Season Wastewater Tank<br>• Private Well                                                                                            | C            |  |  |
| 57 \$ 164,900.00<br>\$ 184,900.00<br>• 1000 gallon 4 Season Wastewater Tank<br>• Private Well<br>59 \$ 164,900.00                                                                        | (            |  |  |

### **BLOCK 2**

| LOT | PRICE |
|-----|-------|
| 10  | SOLD  |
| 15  | SOLD  |

#### \* Block 2 Lots 10, 15, Include:

- 1000 gallon 4 Season Wastewater Tank
- 100 amp Custom Power Pedestal
- Shed with 3 Season Water Tank and Pump System

## **BLOCK 3**

| LOT | PRICE                                                                                                    |
|-----|----------------------------------------------------------------------------------------------------------|
|     | T RICE                                                                                                   |
| 1   | \$ 64,900.00 <b>*</b> Turn Key 🖍                                                                         |
| 2   | \$ 64,900.00 <b>*</b> Turn Key 🖍                                                                         |
| 3   | SOLD                                                                                                     |
| 4   | \$ 64,900.00 <b>*</b> Turn Key 🔑                                                                         |
| 5   | \$ 64,900.00 <b>*</b> Turn Key 🖍                                                                         |
| 6   | SOLD                                                                                                     |
| 7   | SOLD                                                                                                     |
| 8   | \$ 124,900.00 Turn Key  • 1000 gallon 3 Season Water & Wastewater Tanks  • 100 amp Custom Power Pedestal |

# \* Block 3 Lots 1, 2, 4, 5, 6, 7 Include:

- 1000 gallon 4 Season Water & Wastewater Tanks
- 100 amp Custom Power Pedestal
- Completely Turn Key
- Pull Up and Enjoy!

# **BLOCK 5**

| LOT | PRICE                         |
|-----|-------------------------------|
| 1   | \$ 84,900.00                  |
| _   | 100 amp Custom Power Pedestal |
| 2   | \$ 84,900.00                  |
| 3   | \$ 84,900.00                  |
| 4   | \$ 84,900.00                  |
| 5   | \$ 84,900.00                  |
| 6   | \$ 94,900.00                  |
| 7   | \$ 94,900.00                  |
|     |                               |

### **BLOCK 5**

| LOT | PRICE                                                              |
|-----|--------------------------------------------------------------------|
| 8   | \$ 94,900.00                                                       |
| 9   | \$ 94,900.00                                                       |
| 10  | \$ 94,900.00                                                       |
| 11  | SOLD                                                               |
| 13  | SOLD                                                               |
| 14  | \$ 94,900.00                                                       |
| 15  | \$ 94,900.00                                                       |
| 16  | \$ 94,900.00                                                       |
| 17  | \$ 94,900.00                                                       |
| 18  | \$ 94,900.00                                                       |
| 19  | \$ 94,900.00                                                       |
| 20  | SOLD                                                               |
| 21  | \$ 94,900.00                                                       |
| 22  | \$ 114,900.00<br>• Private Well                                    |
| 25  | \$114,900.00 • Private Well • 1000 gallon 4 Season Wastewater Tank |

### **BLOCK 6**

| LOT | PRICE        |          |            |  |
|-----|--------------|----------|------------|--|
| 1   | \$ 64,900.00 | Turn Key | <b>,</b> 0 |  |
| 2   | \$ 64,900.00 | Turn Key | <b>,</b> 0 |  |
| 3   | \$ 64,900.00 | Turn Key | p          |  |
| 4   | SOLD         |          |            |  |
| 5   | SOLD         |          |            |  |
| 6   | SOLD         |          |            |  |
| 10  | SOLD         |          |            |  |
| 11  | SOLD         |          |            |  |

#### Block 6 Lots Include:

- 1000 gallon 4 Season Water & Wastewater Tank
- 100 amp Custom Power Pedestal
- · Completely Turn Key
- Pull Up and Enjoy!