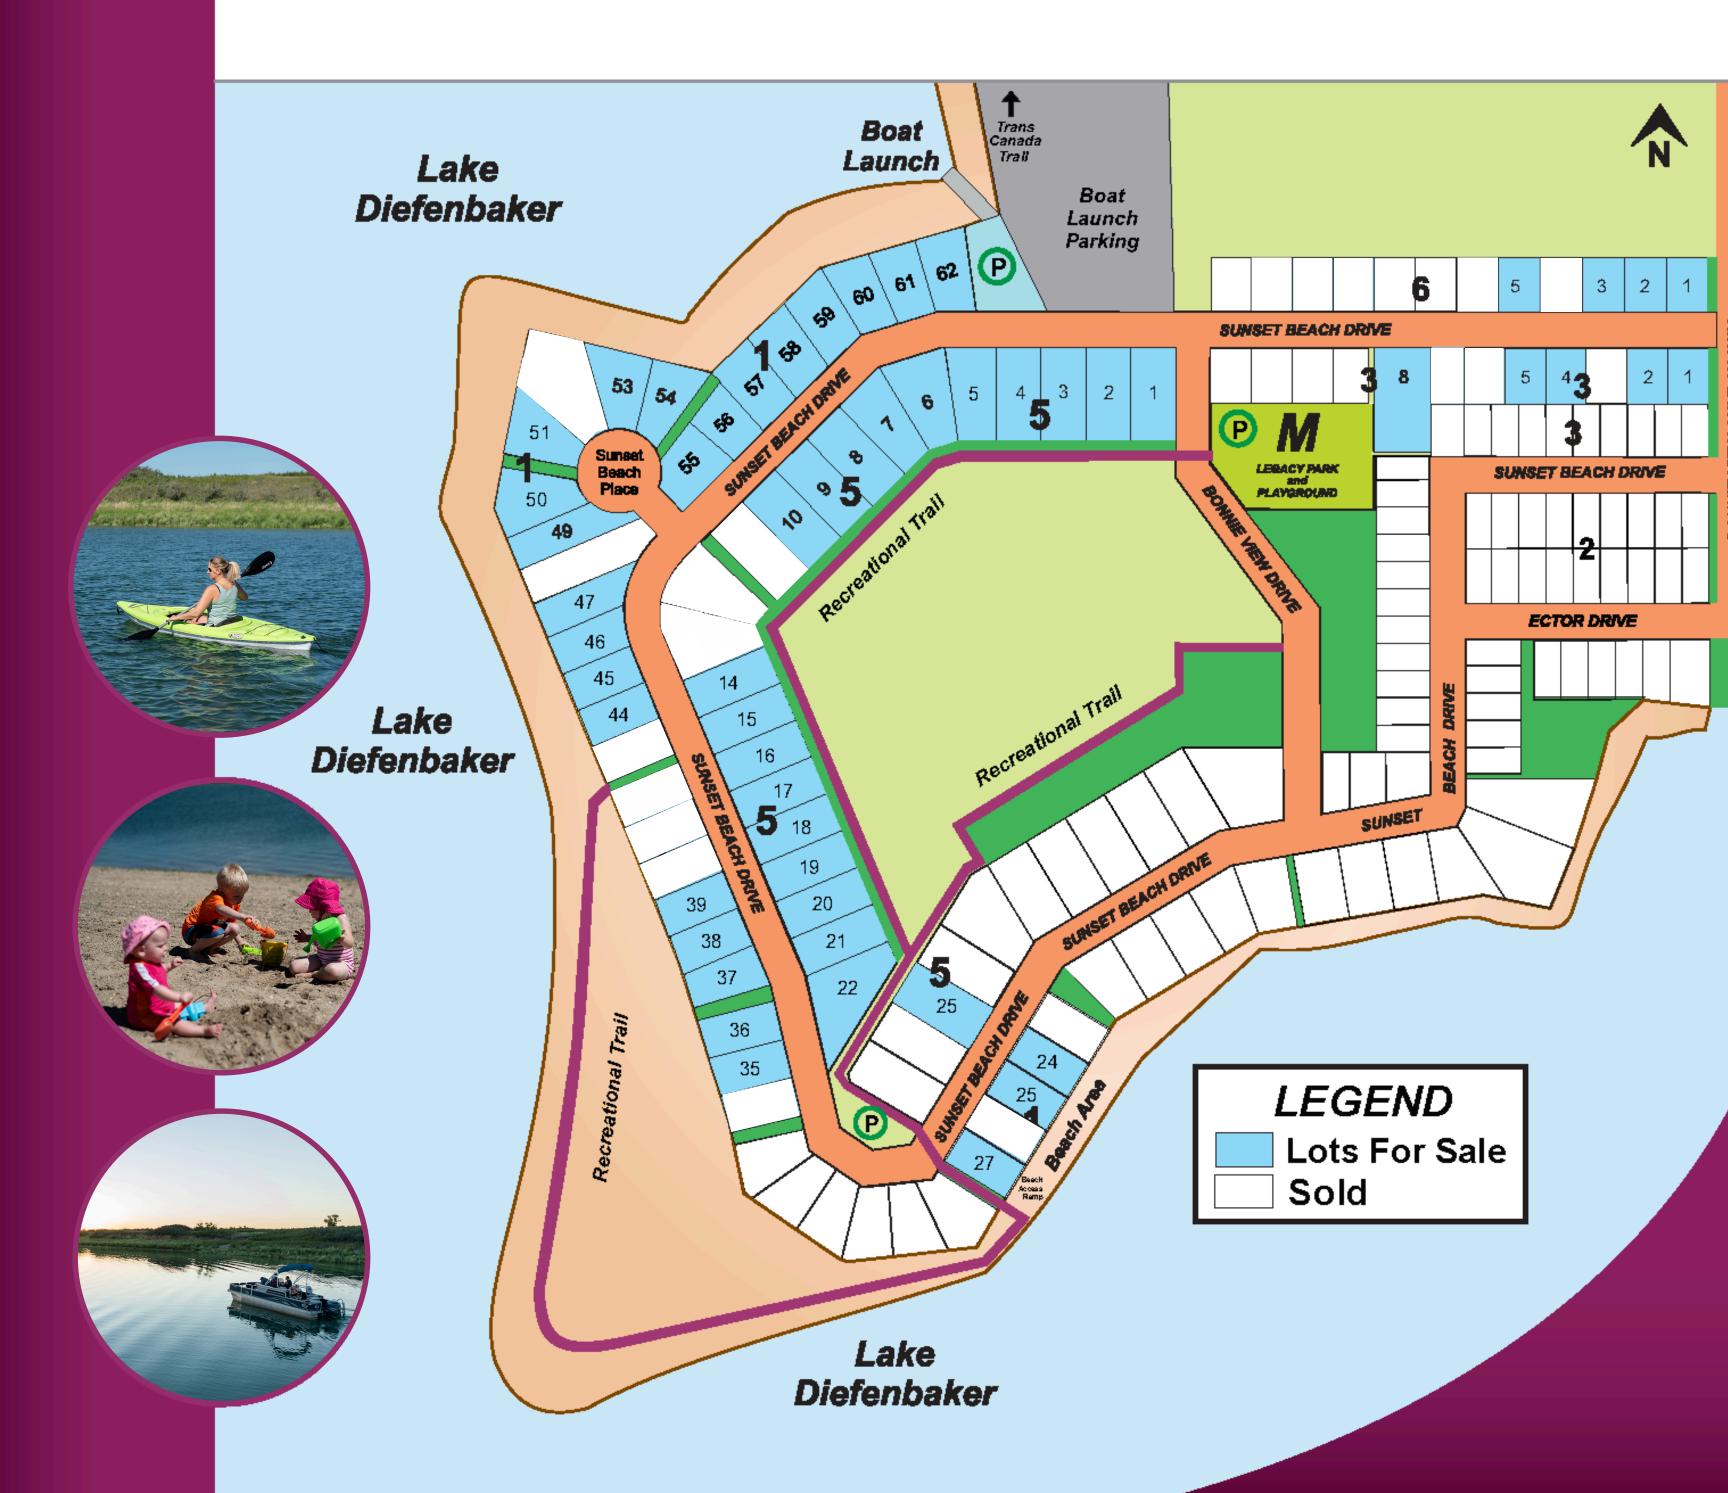

## The following lots are available:

All lots titled and include power, gravelled approach with steel culvert and are available for immediate possession

#### **BLOCK 1**

| LOT | PRICE                                                                                                 |
|-----|-------------------------------------------------------------------------------------------------------|
|     |                                                                                                       |
| 24  | \$ 180,900.00<br>\$ 190,900.00                                                                        |
| 25  | <ul> <li>1000 gallon 4 Season Wastewater Tank</li> <li>1000 gallon 4 Season Water Tank</li> </ul>     |
| 26  | SOLD                                                                                                  |
| 27  | \$ 194,900.00<br>∙1000 gallon 4 Season Wastewater Tank<br>∙Private Well                               |
| 34  | SOLD                                                                                                  |
| 35  | \$ 174,900.00                                                                                         |
| 36  | \$ 174,900.00                                                                                         |
| 37  | <ul> <li>\$ 194,900.00</li> <li>1000 gallon 4 Season Wastewater Tank</li> <li>Private Well</li> </ul> |
| 38  | \$ 174,900.00                                                                                         |
| 39  | \$ 174,900.00                                                                                         |
| 40  | SOLD                                                                                                  |
| 41  | SOLD                                                                                                  |
| 42  | SOLD                                                                                                  |
| 43  | SOLD                                                                                                  |
| 44  | \$ 174,900.00                                                                                         |
| 45  | \$ 174,900.00                                                                                         |
| 46  | \$ 174,900.00                                                                                         |
| 47  | \$ 174,900.00                                                                                         |
| 49  | \$ 174,900.00                                                                                         |
| 50  | \$ 214,900.00<br>∙1000 gallon 4 Season Wastewater Tank<br>∙ Private Well                              |
| 51  | \$ 189,900.00                                                                                         |
| 52  | SOLD                                                                                                  |
| 53  | \$ 189,900.00                                                                                         |
| 54  | \$ 179,900.00                                                                                         |
| 55  | \$ 154,900.00<br>• Private Well                                                                       |
| 56  | \$ 159,900.00                                                                                         |
| 57  | \$ 164,900.00                                                                                         |
| 58  | <ul> <li>\$ 184,900.00</li> <li>1000 gallon 4 Season Wastewater Tank</li> <li>Private Well</li> </ul> |
| 59  | \$ 164,900.00                                                                                         |
| 60  | \$ 164,900.00                                                                                         |
| 61  | \$ 164,900.00                                                                                         |
| 62  | \$ 159,900.00                                                                                         |

#### **BLOCK 2**

| LOT | PRICE |
|-----|-------|
| 10  | SOLD  |
| 15  | SOLD  |

#### \* Block 2 Lots 10, 15, Include:

- 1000 gallon 4 Season Wastewater Tank
- 100 amp Custom Power Pedestal
- Shed with 3 Season Water Tank and Pump System

#### **BLOCK 3**

| LOT | PRICE                        |
|-----|------------------------------|
| 1   | \$ 64,900.00 * Turn Key 🖍    |
| 2   | \$ 64,900.00 *   Turn Key 🖍  |
| 3   | SOLD                         |
| 4   | \$ 64,900.00 *    Turn Key 🖍 |
| 5   | \$ 64,900.00 * Turn Key 🎤    |
| 6   | SOLD                         |
| 7   | SOLD                         |

#### BLOCK 5

| LOT | PRICE                                                    |
|-----|----------------------------------------------------------|
| 8   | \$ 94,900.00                                             |
| 9   | \$ 94,900.00                                             |
| 10  | \$ 94,900.00                                             |
| 11  | SOLD                                                     |
| 13  | SOLD                                                     |
| 14  | \$ 94,900.00                                             |
| 15  | \$ 94,900.00                                             |
| 16  | \$ 94,900.00                                             |
| 17  | \$ 94,900.00                                             |
| 18  | \$ 94,900.00                                             |
| 19  | \$ 94,900.00                                             |
| 20  | \$ 94,900.00                                             |
| 21  | \$ 94,900.00                                             |
| 22  | \$ 114,900.00<br>• Private Well                          |
| 25  | \$114,900.00<br>• Private Well<br>• 1000 gallon 4 Season |

100 amp Custom Power Pedestal

#### \* Block 3 Lots 1, 2, 4, 5, 6, 7 Include:

- 1000 gallon 4 Season Water & Wastewater Tanks
- 100 amp Custom Power Pedestal
- Completely Turn Key
- Pull Up and Enjoy!

#### **BLOCK 5**

8

| LOT | PRICE                                                                   |
|-----|-------------------------------------------------------------------------|
| 1   | \$ 84,900.00                                                            |
| 2   | <ul> <li>100 amp Custom Power Pedestal</li> <li>\$ 84,900.00</li> </ul> |
| 3   | \$ 84,900.00                                                            |
| 4   | \$ 84,900.00                                                            |
| 5   |                                                                         |
| -   | \$ 84,900.00                                                            |
| 6   | \$ 94,900.00                                                            |
| 7   | \$ 94,900.00                                                            |

### **BLOCK 6**

| LOT | PRICE                     |
|-----|---------------------------|
| 1   | \$ 64,900.00 Turn Key 🖌 🖍 |
| 2   | \$ 64,900.00 Turn Key 🖌   |
| 3   | \$ 64,900.00 Turn Key 🎤   |
| 4   | SOLD                      |
| 5   | \$ 64,900.00 Turn Key 🎤   |
| 6   | SOLD                      |
| 10  | SOLD                      |
| 11  | SOLD                      |

#### Block 6 Lots Include:

- 1000 gallon 4 Season Water & Wastewater Tank
- 100 amp Custom Power Pedestal
- Completely Turn Key
- Pull Up and Enjoy!