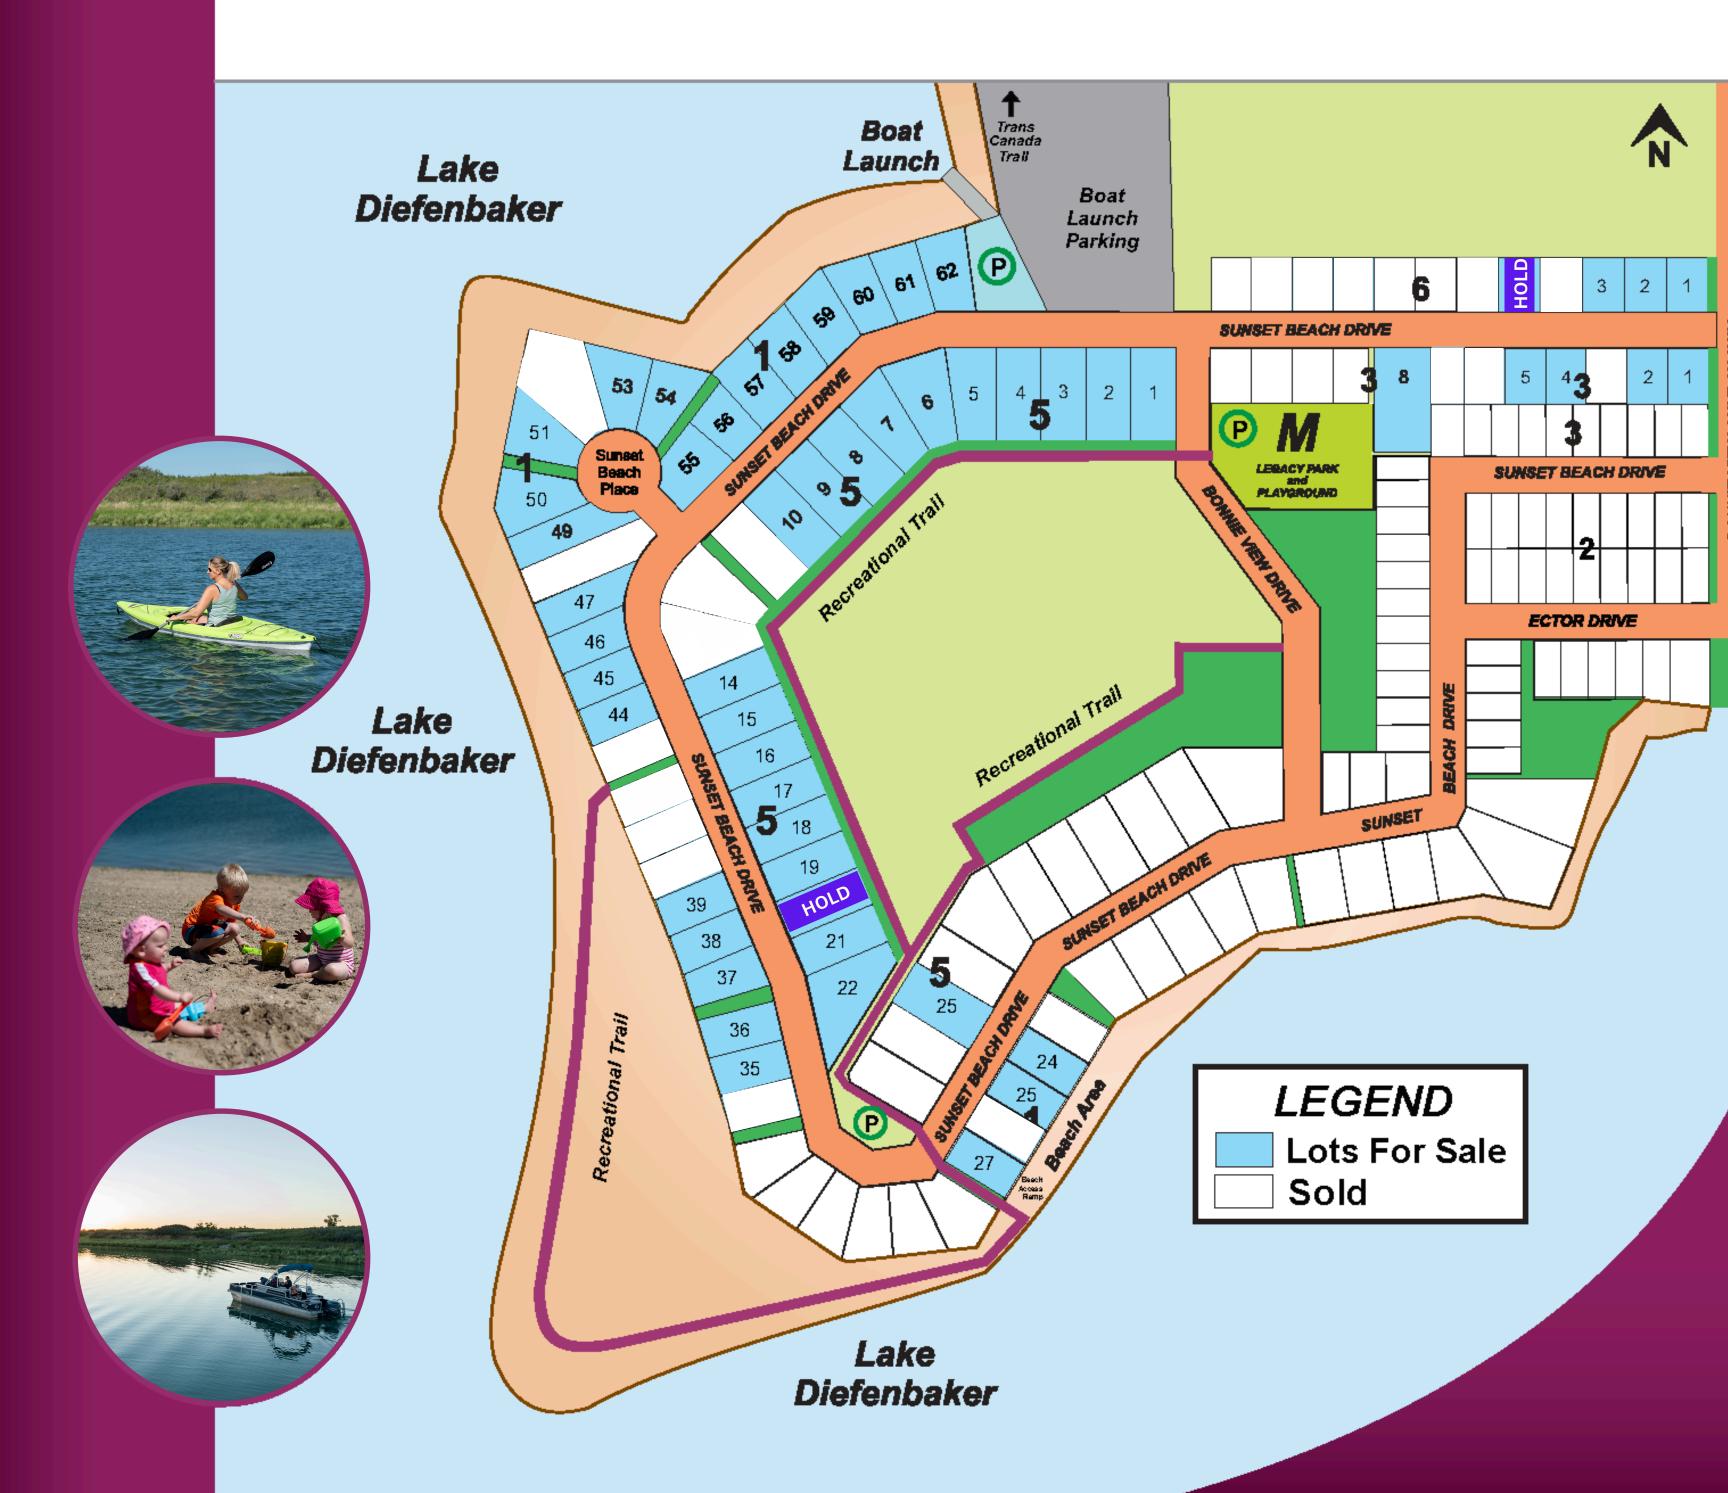

## The following lots are available:

All lots titled and include power, gravelled approach with steel culvert and are available for immediate possession

#### **BLOCK 1**

| LOT | PRICE                                                                                                     |  |  |
|-----|-----------------------------------------------------------------------------------------------------------|--|--|
| 24  | \$ 180,900.00                                                                                             |  |  |
| 25  | \$ 190,900.00<br>• 1000 gallon 4 Season Wastewater Tank<br>• 1000 gallon 4 Season Water Tank              |  |  |
| 26  | SOLD                                                                                                      |  |  |
| 27  | \$ 194,900.00<br>•1000 gallon 4 Season Wastewater Tank<br>•Private Well                                   |  |  |
| 34  | SOLD                                                                                                      |  |  |
| 35  | \$ 174,900.00                                                                                             |  |  |
| 36  | \$ 174,900.00                                                                                             |  |  |
| 37  | <ul> <li>\$ 194,900.00</li> <li>• 1000 gallon 4 Season Wastewater Tank</li> <li>• Private Well</li> </ul> |  |  |
| 38  | \$ 174,900.00                                                                                             |  |  |
| 39  | \$ 174,900.00                                                                                             |  |  |
| 40  | SOLD                                                                                                      |  |  |
| 41  | SOLD                                                                                                      |  |  |
| 42  | SOLD                                                                                                      |  |  |
| 43  | SOLD                                                                                                      |  |  |
| 44  | \$ 174,900.00                                                                                             |  |  |
| 45  | \$ 174,900.00                                                                                             |  |  |
| 46  | \$ 174,900.00                                                                                             |  |  |
| 47  | \$ 174,900.00                                                                                             |  |  |
| 49  | \$ 174,900.00                                                                                             |  |  |
| 50  | <ul> <li>\$ 214,900.00</li> <li>• 1000 gallon 4 Season Wastewater Tank</li> <li>• Private Well</li> </ul> |  |  |
| 51  | \$ 189,900.00                                                                                             |  |  |
| 52  | SOLD                                                                                                      |  |  |
| 53  | \$ 189,900.00                                                                                             |  |  |
| 54  | \$ 179,900.00                                                                                             |  |  |
| 55  | \$ 154,900.00<br>• Private Well                                                                           |  |  |
| 56  | \$ 159,900.00                                                                                             |  |  |
| 57  | \$ 164,900.00                                                                                             |  |  |
| 58  | \$ 184,900.00<br>∙1000 gallon 4 Season Wastewater Tank<br>∙ Private Well                                  |  |  |
| 59  | \$ 164,900.00                                                                                             |  |  |
| 60  | \$ 164,900.00                                                                                             |  |  |
| 61  | \$ 164,900.00                                                                                             |  |  |
| 62  | \$ 159,900.00                                                                                             |  |  |

#### **BLOCK 2**

| LOT | PRICE |
|-----|-------|
| 10  | SOLD  |
| 15  | SOLD  |

#### \* Block 2 Lots 10, 15, Include:

- 1000 gallon 4 Season Wastewater Tank
- 100 amp Custom Power Pedestal
- Shed with 3 Season Water Tank and Pump System

#### **BLOCK 3**

| LOT | PRICE          |            |  |
|-----|----------------|------------|--|
| 1   | \$ 64,900.00 * | Turn Key 🎤 |  |
| 2   | \$ 64,900.00 * | Turn Key 🥜 |  |
| 3   | SOLD           |            |  |
| 4   | \$ 64,900.00 * | Turn Key 🎤 |  |
| 5   | \$ 64,900.00 * | Turn Key 🎤 |  |
| 6   | SOLD           |            |  |
| 7   | SOLD           |            |  |

#### BLOCK 5

| LOT | PRICE                                                    |
|-----|----------------------------------------------------------|
| 8   | \$ 94,900.00                                             |
| 9   | \$ 94,900.00                                             |
| 10  | \$ 94,900.00                                             |
| 11  | SOLD                                                     |
| 13  | SOLD                                                     |
| 14  | \$ 94,900.00                                             |
| 15  | \$ 94,900.00                                             |
| 16  | \$ 94,900.00                                             |
| 17  | \$ 94,900.00                                             |
| 18  | \$ 94,900.00                                             |
| 19  | \$ 94,900.00                                             |
| 20  | HOLD                                                     |
| 21  | \$ 94,900.00                                             |
| 22  | \$ 114,900.00<br>• Private Well                          |
| 25  | \$114,900.00<br>• Private Well<br>• 1000 gallon 4 Season |

100 amp Custom Power Pedestal

#### \* Block 3 Lots 1, 2, 4, 5, 6, 7 Include:

- 1000 gallon 4 Season Water & Wastewater Tanks
- 100 amp Custom Power Pedestal
- Completely Turn Key
- Pull Up and Enjoy!

#### **BLOCK 5**

8

| LOT | PRICE                                                                  |
|-----|------------------------------------------------------------------------|
| 1   | <ul><li>\$ 84,900.00</li><li>• 100 amp Custom Power Pedestal</li></ul> |
| 2   | \$ 84,900.00                                                           |
| 3   | \$ 84,900.00                                                           |
| 4   | \$ 84,900.00                                                           |
| 5   | \$ 84,900.00                                                           |
| 6   | \$ 94,900.00                                                           |
| 7   | \$ 94,900.00                                                           |

### **BLOCK 6**

| LOT | PRICE        |          |   |
|-----|--------------|----------|---|
| 1   | \$ 64,900.00 | Turn Key | ₽ |
| 2   | \$ 64,900.00 | Turn Key | ₽ |
| 3   | \$ 64,900.00 | Turn Key | ₽ |
| 4   | SOLD         |          |   |
| 5   | HOLD         |          |   |
| 6   | SOLD         |          |   |
| 10  | SOLD         |          |   |
| 11  | SOLD         |          |   |

#### Block 6 Lots Include:

- 1000 gallon 4 Season Water & Wastewater Tank
- 100 amp Custom Power Pedestal
- Completely Turn Key
- Pull Up and Enjoy!