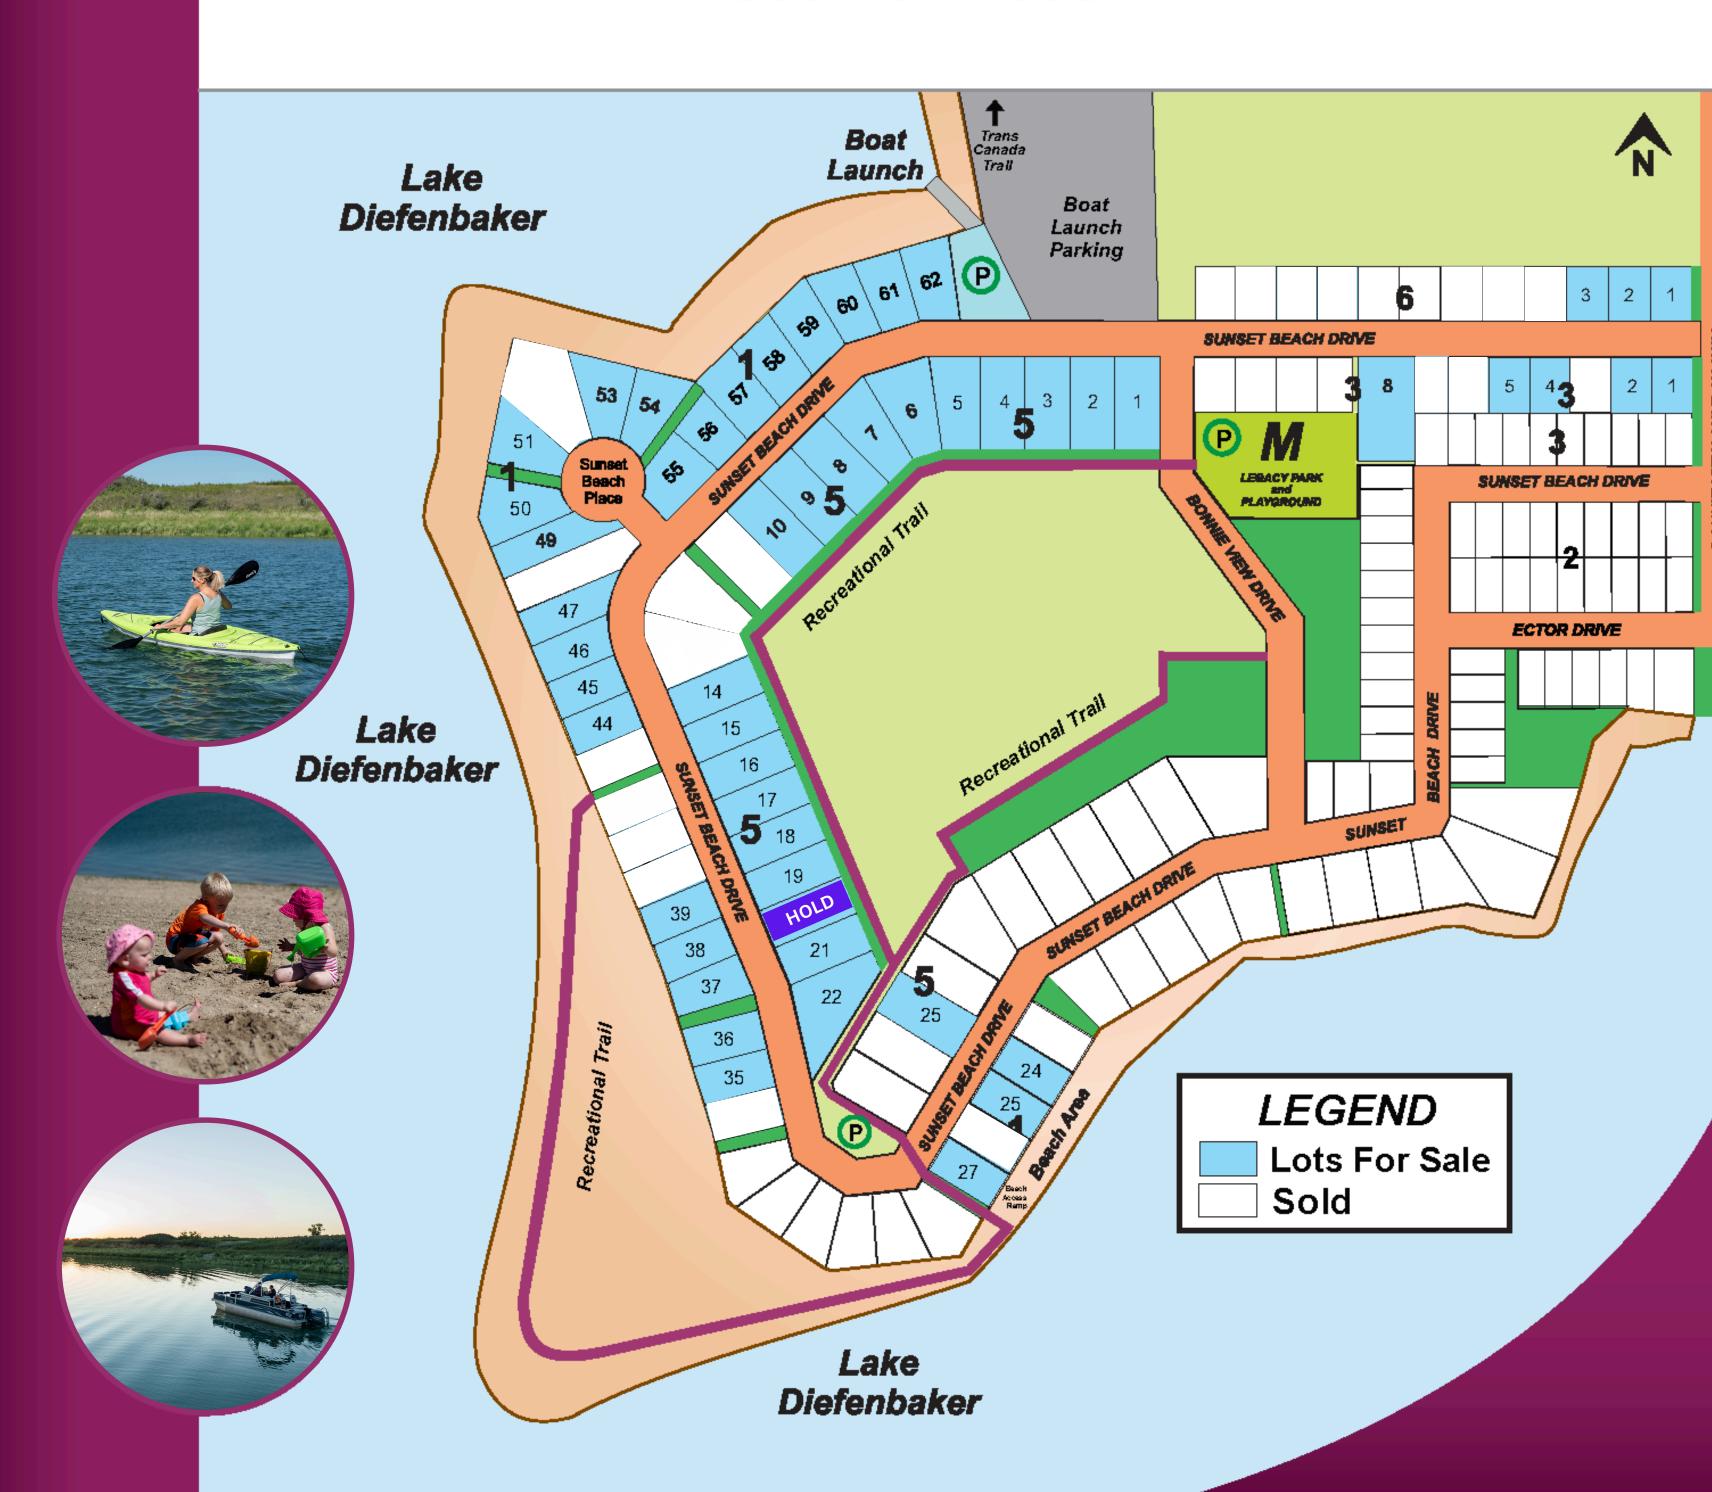

For more information visit www.sunsetbeachforsale.ca 306.231.4895

# The following lots are available:

All lots titled and include power, gravelled approach with steel culvert and are available for immediate possession

| BLOCK 1 |                                                                                                   |  |  |  |
|---------|---------------------------------------------------------------------------------------------------|--|--|--|
| LOT     | PRICE                                                                                             |  |  |  |
| 24      | \$ 180,900.00                                                                                     |  |  |  |
| 25      | \$ 190,900.00<br>•1000 gallon 4 Season Wastewater Tank<br>•1000 gallon 4 Season Water Tank        |  |  |  |
| 26      | SOLD                                                                                              |  |  |  |
| 27      | \$ 194,900.00 • 1000 gallon 4 Season Wastewater Tank • Private Well                               |  |  |  |
| 34      | SOLD                                                                                              |  |  |  |
| 35      | \$ 174,900.00                                                                                     |  |  |  |
| 36      | \$ 174,900.00                                                                                     |  |  |  |
| 37      | <ul><li>\$ 194,900.00</li><li>1000 gallon 4 Season Wastewater Tank</li><li>Private Well</li></ul> |  |  |  |
| 38      | \$ 174,900.00                                                                                     |  |  |  |
| 39      | \$ 174,900.00                                                                                     |  |  |  |
| 40      | SOLD                                                                                              |  |  |  |
| 41      | SOLD                                                                                              |  |  |  |
| 42      | SOLD                                                                                              |  |  |  |
| 43      | SOLD                                                                                              |  |  |  |
| 44      | \$ 174,900.00                                                                                     |  |  |  |
| 45      | \$ 174,900.00                                                                                     |  |  |  |
| 46      | \$ 174,900.00                                                                                     |  |  |  |
| 47      | \$ 174,900.00                                                                                     |  |  |  |
| 49      | \$ 174,900.00                                                                                     |  |  |  |
| 50      | \$ 214,900.00<br>•1000 gallon 4 Season Wastewater Tank<br>•Private Well                           |  |  |  |
| 51      | \$ 189,900.00                                                                                     |  |  |  |
| 52      | SOLD                                                                                              |  |  |  |
| 53      | \$ 189,900.00                                                                                     |  |  |  |
| 54      | \$ 179,900.00                                                                                     |  |  |  |
| 55      | \$ 154,900.00<br>• Private Well                                                                   |  |  |  |
| 56      | \$ 159,900.00                                                                                     |  |  |  |
| 57      | \$ 164,900.00                                                                                     |  |  |  |
| 58      | \$ 184,900.00<br>•1000 gallon 4 Season Wastewater Tank<br>•Private Well                           |  |  |  |
| 59      | \$ 164,900.00                                                                                     |  |  |  |
| 60      | \$ 164,900.00                                                                                     |  |  |  |
| 61      | \$ 164,900.00                                                                                     |  |  |  |
| 62      | \$ 159,900.00                                                                                     |  |  |  |

# **BLOCK 2**

| LOT | PRICE |
|-----|-------|
| 10  | SOLD  |
| 15  | SOLD  |

# **BLOCK 3**

| LOT | PRICE                                                                                                    |  |  |
|-----|----------------------------------------------------------------------------------------------------------|--|--|
| 1   | \$ 64,900.00 <b>*</b> Turn Key 🖍                                                                         |  |  |
| 2   | \$ 64,900.00 * Turn Key 🖍                                                                                |  |  |
| 3   | SOLD                                                                                                     |  |  |
| 4   | \$ 64,900.00 * Turn Key 🖍                                                                                |  |  |
| 5   | \$ 64,900.00 * Turn Key 🖍                                                                                |  |  |
| 6   | SOLD                                                                                                     |  |  |
| 7   | SOLD                                                                                                     |  |  |
| 8   | \$ 124,900.00 Turn Key  • 1000 gallon 3 Season Water & Wastewater Tanks  • 100 amp Custom Power Pedestal |  |  |

# **BLOCK 5**

| LOT | PRICE                         |
|-----|-------------------------------|
| 1   | \$ 84,900.00                  |
| _   | 100 amp Custom Power Pedestal |
| 2   | \$ 84,900.00                  |
| 3   | \$ 84,900.00                  |
| 4   | \$ 84,900.00                  |
| 5   | \$ 84,900.00                  |
| 6   | \$ 94,900.00                  |
| 7   | \$ 94,900.00                  |
|     |                               |

# **BLOCK 5**

| LOT | PRICE                                                              |  |  |  |
|-----|--------------------------------------------------------------------|--|--|--|
| 8   | \$ 94,900.00                                                       |  |  |  |
| 9   | \$ 94,900.00                                                       |  |  |  |
| 10  | \$ 94,900.00                                                       |  |  |  |
| 11  | SOLD                                                               |  |  |  |
| 13  | SOLD                                                               |  |  |  |
| 14  | \$ 94,900.00                                                       |  |  |  |
| 15  | \$ 94,900.00                                                       |  |  |  |
| 16  | \$ 94,900.00                                                       |  |  |  |
| 17  | \$ 94,900.00                                                       |  |  |  |
| 18  | \$ 94,900.00                                                       |  |  |  |
| 19  | \$ 94,900.00                                                       |  |  |  |
| 20  | HOLD                                                               |  |  |  |
| 21  | \$ 94,900.00                                                       |  |  |  |
| 22  | \$ 114,900.00<br>• Private Well                                    |  |  |  |
| 25  | \$114,900.00 • Private Well • 1000 gallon 4 Season Wastewater Tank |  |  |  |

# **BLOCK 6**

| LOT | PRICE        |          |            |
|-----|--------------|----------|------------|
| 1   | \$ 64,900.00 | Turn Key | <b>"</b> 0 |
| 2   | \$ 64,900.00 | Turn Key | <b>,</b> 0 |
| 3   | \$ 64,900.00 | Turn Key | ø          |
| 4   | SOLD         |          |            |
| 5   | SOLD         |          |            |
| 6   | SOLD         |          |            |
| 10  | SOLD         |          |            |
| 11  | SOLD         |          |            |